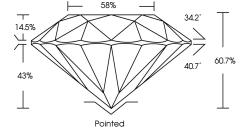

| Medium<br>(Faceted) | 14.5%<br>14.5%<br>14.5%<br>14.5%<br>14.5%<br>14.5%<br>14.5%<br>14.5%<br>14.5%<br>14.5%<br>14.5%<br>14.5%<br>14.5%<br>14.5%<br>14.5%<br>14.5%<br>14.5%<br>14.5%<br>14.5%<br>14.5%<br>14.5%<br>14.5%<br>14.5%<br>14.5%<br>14.5%<br>14.5%<br>14.5%<br>14.5%<br>14.5%<br>14.5%<br>14.5%<br>14.5%<br>14.5%<br>14.5%<br>14.5%<br>14.5%<br>14.5%<br>14.5%<br>14.5%<br>14.5%<br>14.5%<br>14.5%<br>14.5%<br>14.5%<br>14.5%<br>14.5%<br>14.5%<br>14.5%<br>14.5%<br>14.5%<br>14.5%<br>14.5%<br>14.5%<br>14.5%<br>14.5%<br>14.5%<br>14.5%<br>14.5%<br>14.5%<br>14.5%<br>14.5%<br>14.5%<br>14.5%<br>14.5%<br>14.5%<br>14.5%<br>14.5%<br>14.5%<br>14.5%<br>14.5%<br>14.5%<br>14.5%<br>14.5%<br>14.5%<br>14.5%<br>14.5%<br>14.5%<br>14.5%<br>14.5%<br>14.5%<br>14.5%<br>14.5%<br>14.5%<br>14.5%<br>14.5%<br>14.5%<br>14.5%<br>14.5%<br>14.5%<br>14.5%<br>14.5%<br>14.5%<br>14.5%<br>14.5%<br>14.5%<br>14.5%<br>14.5%<br>14.5%<br>14.5%<br>14.5%<br>14.5%<br>14.5%<br>14.5%<br>14.5%<br>14.5%<br>14.5%<br>14.5%<br>14.5%<br>14.5%<br>14.5%<br>14.5%<br>14.5%<br>14.5%<br>14.5%<br>14.5%<br>14.5%<br>14.5%<br>14.5%<br>14.5%<br>14.5%<br>14.5%<br>14.5%<br>14.5%<br>14.5%<br>14.5%<br>14.5%<br>14.5%<br>14.5%<br>14.5%<br>14.5%<br>14.5%<br>14.5%<br>14.5%<br>14.5%<br>14.5%<br>14.5%<br>14.5%<br>14.5%<br>14.5%<br>14.5%<br>14.5%<br>14.5%<br>14.5%<br>14.5%<br>14.5%<br>14.5%<br>14.5%<br>14.5%<br>14.5%<br>14.5%<br>14.5%<br>14.5%<br>14.5%<br>14.5%<br>14.5%<br>14.5%<br>14.5%<br>14.5%<br>14.5%<br>14.5%<br>14.5%<br>14.5%<br>14.5%<br>14.5%<br>14.5%<br>14.5%<br>14.5%<br>14.5%<br>14.5%<br>14.5%<br>14.5%<br>14.5%<br>14.5%<br>14.5%<br>14.5%<br>14.5%<br>14.5%<br>14.5%<br>14.5%<br>14.5%<br>14.5%<br>14.5%<br>14.5%<br>14.5%<br>14.5%<br>14.5%<br>14.5%<br>14.5%<br>14.5%<br>14.5%<br>14.5%<br>14.5%<br>14.5%<br>14.5%<br>14.5%<br>14.5%<br>14.5%<br>14.5%<br>14.5%<br>14.5%<br>14.5%<br>14.5%<br>14.5%<br>14.5%<br>14.5%<br>14.5%<br>14.5%<br>14.5%<br>14.5%<br>14.5%<br>14.5%<br>14.5%<br>14.5%<br>14.5%<br>14.5%<br>14.5%<br>14.5%<br>14.5%<br>14.5%<br>14.5%<br>14.5%<br>14.5%<br>14.5%<br>14.5%<br>14.5%<br>14.5%<br>14.5%<br>14.5%<br>14.5%<br>14.5%<br>14.5%<br>14.5%<br>14.5%<br>14.5%<br>14.5%<br>14.5%<br>14.5%<br>14.5%<br>14.5%<br>14.5%<br>14.5%<br>14.5%<br>14.5%<br>14.5%<br>14.5%<br>14.5%<br>14.5%<br>14.5%<br>14.5%<br>14.5%<br>14.5%<br>14.5%<br>14.5%<br>14.5%<br>14.5%<br>14.5%<br>14.5%<br>14.5%<br>14.5%<br>14.5%<br>14.5%<br>14.5%<br>14.5%<br>14.5%<br>14.5%<br>14.5%<br>14.5%<br>14.5%<br>14.5%<br>14.5%<br>14.5%<br>14.5%<br>14.5%<br>14.5%<br>14.5%<br>14.5%<br>14.5%<br>14.5%<br>14.5%<br>14.5%<br>14.5%<br>14.5%<br>14.5%<br>14.5%<br>14.5%<br>14.5%<br>14.5%<br>14.5%<br>14.5%<br>14.5%<br>14.5%<br>14.5%<br>14 | 60.7% |
|---------------------|----------------------------------------------------------------------------------------------------------------------------------------------------------------------------------------------------------------------------------------------------------------------------------------------------------------------------------------------------------------------------------------------------------------------------------------------------------------------------------------------------------------------------------------------------------------------------------------------------------------------------------------------------------------------------------------------------------------------------------------------------------------------------------------------------------------------------------------------------------------------------------------------------------------------------------------------------------------------------------------------------------------------------------------------------------------------------------------------------------------------------------------------------------------------------------------------------------------------------------------------------------------------------------------------------------------------------------------------------------------------------------------------------------------------------------------------------------------------------------------------------------------------------------------------------------------------------------------------------------------------------------------------------------------------------------------------------------------------------------------------------------------------------------------------------------------------------------------------------------------------------------------------------------------------------------------------------------------------------------------------------------------------------------------------------------------------------------------------------------------------------------------------------------------------------------------------------------------------------------------------------------------------------------------------------------------------------------------------------------------------------------------------------------------------------------------------------------------------------------------------------------------------------------------------------------------------------------------------------------------------------------------------------------------------------------------------------------------------------------------|-------|
|---------------------|----------------------------------------------------------------------------------------------------------------------------------------------------------------------------------------------------------------------------------------------------------------------------------------------------------------------------------------------------------------------------------------------------------------------------------------------------------------------------------------------------------------------------------------------------------------------------------------------------------------------------------------------------------------------------------------------------------------------------------------------------------------------------------------------------------------------------------------------------------------------------------------------------------------------------------------------------------------------------------------------------------------------------------------------------------------------------------------------------------------------------------------------------------------------------------------------------------------------------------------------------------------------------------------------------------------------------------------------------------------------------------------------------------------------------------------------------------------------------------------------------------------------------------------------------------------------------------------------------------------------------------------------------------------------------------------------------------------------------------------------------------------------------------------------------------------------------------------------------------------------------------------------------------------------------------------------------------------------------------------------------------------------------------------------------------------------------------------------------------------------------------------------------------------------------------------------------------------------------------------------------------------------------------------------------------------------------------------------------------------------------------------------------------------------------------------------------------------------------------------------------------------------------------------------------------------------------------------------------------------------------------------------------------------------------------------------------------------------------------------|-------|

|        |            | $\vdash$ |
|--------|------------|----------|
| Medium | T<br>14.5% |          |

(Faceted)

LG629495159

DIAMOND

2.73 CARATS

G

VVS 2

IDEAL

NONE

**EXCELLENT** EXCELLENT

1/31 LG629495159

LABORATORY GROWN

9.00 - 9.04 X 5.47 MM

ROUND BRILLIANT

PROPORTIONS