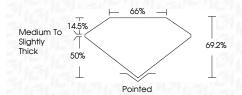

RADING SCALES**

DEFGHIJ

### CLARITY

| IF                     | VVS 1-2                        | VS <sup>1-2</sup>         | SI 1-2               | I 1 - 3  |
|------------------------|--------------------------------|---------------------------|----------------------|----------|
| Internally<br>Flawless | Very Very<br>Slightly Included | Very<br>Slightly Included | Slightly<br>Included | Included |
| COLOR                  |                                |                           |                      |          |

Faint

Very Light

Light



Sample Image Used



© IGI 2020, International Gemological Institute

FD - 10 20





MODIFIED BRILLIANT 7.71 X 7.67 X 5.31 MM Measurements

LG629496977

DIAMOND

VS 1

**GRADING RESULTS** 

Clarity Grade

Carat Weight 2.64 CARATS Color Grade



#### ADDITIONAL GRADING INFORMATION

EXCELLENT Polish **EXCELLENT** Symmetry Fluorescence NONE (国) LG629496977 Inscription(s)

Comments: This Laboratory Grown Diamond was created by Chemical Vapor Deposition (CVD) growth process and may include post-growth treatment.