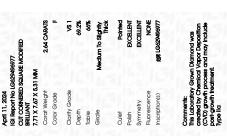

### LABORATORY GROWN DIAMOND REPORT

April 11, 2024

IGI Report Number LG629496977

Description

LABORATORY GROWN DIAMOND

Shape and Cutting Style

CUT CORNERED SQUARE MODIFIED BRILLIANT

VS 1

7.71 X 7.67 X 5.31 MM Measurements

**GRADING RESULTS** 

2.64 CARATS Carat Weight

Color Grade

Clarity Grade

### ADDITIONAL GRADING INFORMATION

Polish **EXCELLENT** 

**EXCELLENT** Symmetry

NONE Fluorescence

16 LG629496977 Inscription(s)

Comments: This Laboratory Grown Diamond was created by Chemical Vapor Deposition (CVD) growth process and may include post-growth treatment.

Type IIa