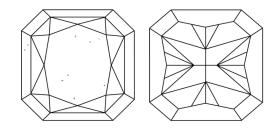

### **PROPORTIONS**

## **CLARITY CHARACTERISTICS**

### **KEY TO SYMBOLS**

Red symbols indicate internal characteristics. Green symbols indicate external characteristics.

Faint

Very Light

Light

Sample Image Used

© IGI 2020, International Gemological Institute

FD - 10 20

MODIFIED BRILLIANT 7.71 X 7.67 X 5.31 MM Measurements

LG629496977