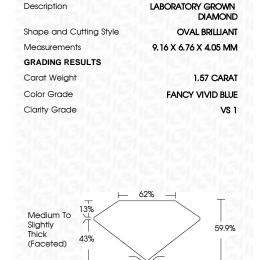

## LABORATORY GROWN DIAMOND REPORT

April 15, 2024

IGI Report Number

Description

Shape and Cutting Style

**GRADING RESULTS** 

Measurements

Carat Weight

Color Grade

Clarity Grade

ADDITIONAL GRADING INFORMATION

Symmetry

Polish

Fluorescence

Inscription(s)

Comments: This Laboratory Grown Diamond was created by Chemical Vapor Deposition (CVD) growth

## **PROPORTIONS**

LG629497920

DIAMOND **OVAL BRILLIANT** 

1.57 CARAT

**EXCELLENT** 

**EXCELLENT** 

/函 LG629497920

NONE

VS 1

**FANCY VIVID BLUE** 

LABORATORY GROWN

9.16 X 6.76 X 4.05 MM