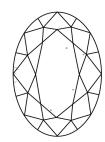

## **PROPORTIONS**

LG629497920

DIAMOND **OVAL BRILLIANT** 

1.57 CARAT

**EXCELLENT** 

**EXCELLENT** 

/函 LG629497920

NONE

VS 1

**FANCY VIVID BLUE** 

LABORATORY GROWN

9.16 X 6.76 X 4.05 MM