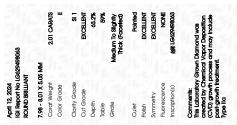

#### LABORATORY GROWN DIAMOND REPORT

April 12, 2024

IGI Report Number LG629498063

Description

LABORATORY GROWN DIAMOND

Shape and Cutting Style

7.98 - 8.01 X 5.05 MM

ROUND BRILLIANT

E

SI 1

Measurements

Carat Weight

**GRADING RESULTS** 

2.01 CARATS

Color Grade

Clarity Grade

Cut Grade **EXCELLENT** 

## ADDITIONAL GRADING INFORMATION

Polish **EXCELLENT** 

**EXCELLENT** Symmetry

NONE Fluorescence

1/5/1 LG629498063 Inscription(s)

Comments: This Laboratory Grown Diamond was created by Chemical Vapor Deposition (CVD) growth process and may include post-growth treatment.

Type IIa