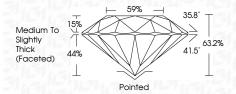

## **PROPORTIONS**

#### 00105

| COLOR |   |   |   |   |   |   |       |            |       |
|-------|---|---|---|---|---|---|-------|------------|-------|
| D     | Е | F | G | Н | ı | J | Faint | Very Light | Light |

Sample Image Used