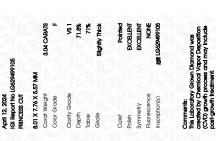

LG629499105

PRINCESS CUT 8.01 X 7.76 X 5.57 MM

3.04 CARATS

(図) LG629499105

VS 1

DIAMOND

LABORATORY GROWN

## LABORATORY GROWN DIAMOND REPORT

April 12, 2024

IGI Report Number

Description

Shape and Cutting Style Measurements

**GRADING RESULTS** 

Carat Weight

Color Grade

Clarity Grade

ADDITIONAL GRADING INFORMATION

created by Chemical Vapor Deposition (CVD) growth

Polish

Symmetry

Fluorescence

Inscription(s) Comments: This Laboratory Grown Diamond was

process and may include post-growth treatment. Type IIa

## **PROPORTIONS**

LG629499105

DIAMOND PRINCESS CUT

3.04 CARATS

VS 1

**EXCELLENT EXCELLENT** 

151 LG629499105

NONE

LABORATORY GROWN

8.01 X 7.76 X 5.57 MM

#### ADDITIONAL GRADING INFORMATION

| Polish       | EXCELLENT |
|--------------|-----------|
| Symmetry     | EXCELLENT |
| Fluorescence | NONE      |

Comments: This Laboratory Grown Diamond was created by Chemical Vapor Deposition (CVD) growth process and may include post-growth treatment.