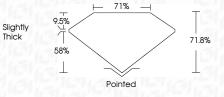

## **PROPORTIONS**

LG629499105

DIAMOND PRINCESS CUT

3.04 CARATS

VS 1

**EXCELLENT EXCELLENT** 

151 LG629499105

NONE

LABORATORY GROWN

8.01 X 7.76 X 5.57 MM

FD - 10 20

Thick

Inscription(s)

April 12, 2024