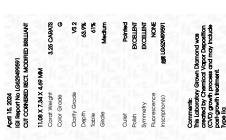

#### ADDITIONAL GRADING INFORMATION

Polish **EXCELLENT** 

**EXCELLENT** Symmetry

NONE Fluorescence

160 LG629499591 Inscription(s)

Comments: This Laboratory Grown Diamond was created by Chemical Vapor Deposition (CVD) growth process and may include post-growth treatment. Type IIa

#### ADDITIONAL GRADING INFORMATION

Inscription(s)

| Polish       | EXCELLEN |
|--------------|----------|
| Symmetry     | EXCELLEN |
| Fluorescence | NONI     |

(国) LG629499591

Comments: This Laboratory Grown Diamond was created by Chemical Vapor Deposition (CVD) growth process and may include post-growth treatment.