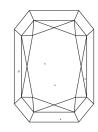

# INTERNATIONAL **GEMOLOGICAL INSTITUTE**

# **ELECTRONIC COPY**

## LABORATORY GROWN DIAMOND REPORT

April 15, 2024

IGI Report Number LG629499591

Description

LABORATORY GROWN DIAMOND

Shape and Cutting Style CUT CORNERED RECTANGULAR

MODIFIED BRILLIANT

G

11.08 X 7.34 X 4.69 MM Measurements

**GRADING RESULTS** 

Carat Weight 3.25 CARATS

Color Grade

Clarity Grade VS 2

#### ADDITIONAL GRADING INFORMATION

Polish **EXCELLENT** 

**EXCELLENT** Symmetry

NONE Fluorescence

160 LG629499591 Inscription(s)

Comments: This Laboratory Grown Diamond was created by Chemical Vapor Deposition (CVD) growth process and may include post-growth treatment. Type IIa

### **PROPORTIONS**



LG629499591 Report verification at igi.org

#### **CLARITY CHARACTERISTICS**





#### **KEY TO SYMBOLS**

Red symbols indicate internal characteristics. Green symbols indicate external characteristics.

#### **GRADING SCALES**

DEFGHIJ

#### CLARITY

| IF                     | VVS <sup>1-2</sup>             | VS <sup>1-2</sup>         | SI 1-2               | I 1-3    |
|------------------------|--------------------------------|---------------------------|----------------------|----------|
| Internally<br>Flawless | Very Very<br>Slightly Included | Very<br>Slightly Included | Slightly<br>Included | Included |
| COLOR                  |                                |                           |                      |          |

Faint

Very Light

Light



Sample Image Used



© IGI 2020, International Gemological Institute

FD - 10 20









#### ADDITIONAL GRA