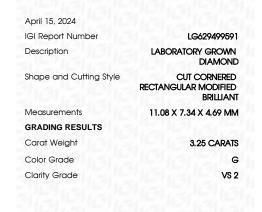

## LABORATORY GROWN DIAMOND REPORT

April 15, 2024

IGI Report Number LG629499591

Description

LABORATORY GROWN DIAMOND

Shape and Cutting Style CUT CORNERED RECTANGULAR

MODIFIED BRILLIANT

G

11.08 X 7.34 X 4.69 MM Measurements

**GRADING RESULTS** 

Carat Weight 3.25 CARATS

Color Grade

Clarity Grade VS 2