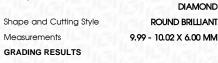

### LABORATORY GROWN DIAMOND REPORT

April 12, 2024

IGI Report Number LG630429775

Description

LABORATORY GROWN DIAMOND

Shape and Cutting Style

ROUND BRILLIANT 9.99 - 10.02 X 6.00 MM

G

**IDEAL** 

**GRADING RESULTS** 

Measurements

Carat Weight 3.72 CARATS

Color Grade

Clarity Grade VS 1

Cut Grade