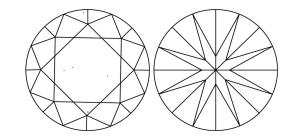

### **CLARITY CHARACTERISTICS**

### **KEY TO SYMBOLS**

Red symbols indicate internal characteristics. Green symbols indicate external characteristics.