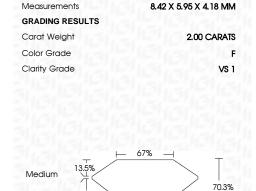

### LABORATORY GROWN DIAMOND REPORT

April 13, 2024

IGI Report Number LG630429825

Description

LABORATORY GROWN DIAMOND

Shape and Cutting Style

8.42 X 5.95 X 4.18 MM

**EMERALD CUT** 

**GRADING RESULTS** 

Measurements

2.00 CARATS Carat Weight

Color Grade

Clarity Grade VS 1

#### **PROPORTIONS**