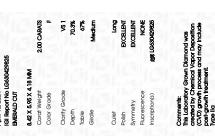

### LABORATORY GROWN DIAMOND REPORT

April 13, 2024

IGI Report Number LG630429825

Description

LABORATORY GROWN DIAMOND

Shape and Cutting Style

8.42 X 5.95 X 4.18 MM

**EMERALD CUT** 

**GRADING RESULTS** 

Measurements

2.00 CARATS Carat Weight

Color Grade

Clarity Grade VS 1

## ADDITIONAL GRADING INFORMATION

Inscription(s)

53%

| Polish       | EXCELLEN |
|--------------|----------|
| Symmetry     | EXCELLEN |
| Fluorescence | NON      |

Long

Comments: This Laboratory Grown Diamond was created by Chemical Vapor Deposition (CVD) growth process and may include post-growth treatment.