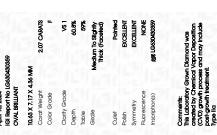

### ADDITIONAL GRADING INFORMATION

Polish **EXCELLENT** 

**EXCELLENT** Symmetry

NONE Fluorescence

Inscription(s) 151 LG630430359

Comments: This Laboratory Grown Diamond was created by Chemical Vapor Deposition (CVD) growth process and may include post-growth treatment.

## ADDITIONAL GRADING INFORMATION

43%

| Polish       | EXCELLEN |
|--------------|----------|
| Symmetry     | EXCELLEN |
| Fluorescence | NON      |

Pointed

(159) LG630430359 Comments: This Laboratory Grown Diamond was created by Chemical Vapor Deposition (CVD) growth process and may include post-growth treatment.

Inscription(s)