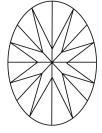

DIAMOND

60.8%

LABORATORY GROWN

April 15, 2024

Description

Medium To

(Faceted)

Slightly

Thick

IGI Report Number

Shape and Cutting Style

# **ELECTRONIC COPY**

### LABORATORY GROWN DIAMOND REPORT

April 15, 2024

IGI Report Number LG630430359

Description

LABORATORY GROWN DIAMOND

OVAL BRILLIANT

Shape and Cutting Style

10.63 X 7.17 X 4.36 MM

**GRADING RESULTS** 

Measurements

2.07 CARATS Carat Weight

Color Grade

Clarity Grade VS 1

### ADDITIONAL GRADING INFORMATION

Polish **EXCELLENT** 

**EXCELLENT** Symmetry

NONE Fluorescence

Inscription(s) 151 LG630430359

Comments: This Laboratory Grown Diamond was created by Chemical Vapor Deposition (CVD) growth process and may include post-growth treatment.

Type IIa

### **PROPORTIONS**



#### **CLARITY CHARACTERISTICS**





### **KEY TO SYMBOLS**

Red symbols indicate internal characteristics. Green symbols indicate external characteristics.

### **GRADING SCALES**

### CLARITY

| IF                     | VVS <sup>1-2</sup>             | VS <sup>1-2</sup>         | SI 1-2               | I <sup>1-3</sup> |
|------------------------|--------------------------------|---------------------------|----------------------|------------------|
| Internally<br>Flawless | Very Very<br>Slightly Included | Very<br>Slightly Included | Slightly<br>Included | Included         |

## COLOR

| E F G H I J Faint Very Light | Light |
|------------------------------|-------|
|------------------------------|-------|



Sample Image Used



© IGI 2020, International Gemological Institute

FD - 10 20





## ADDITIONAL GRADING INFOR