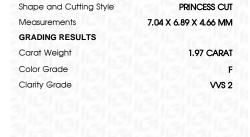

## LABORATORY GROWN DIAMOND REPORT

April 18, 2024

IGI Report Number LG630431326

LABORATORY GROWN Description

DIAMOND

7.04 X 6.89 X 4.66 MM

Shape and Cutting Style

PRINCESS CUT

Measurements

**GRADING RESULTS** 

Carat Weight

1.97 CARAT

Color Grade

Clarity Grade VVS 2