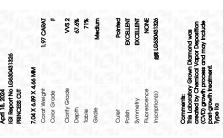

## LABORATORY GROWN DIAMOND REPORT

April 18, 2024

IGI Report Number LG630431326

LABORATORY GROWN Description

DIAMOND

7.04 X 6.89 X 4.66 MM

Shape and Cutting Style

PRINCESS CUT

Measurements

**GRADING RESULTS** 

Carat Weight

1.97 CARAT

Color Grade

Clarity Grade VVS 2

## ADDITIONAL GRADING INFORMATION

Polish **EXCELLENT** 

**EXCELLENT** Symmetry

NONE Fluorescence

Inscription(s) 151 LG630431326

Comments: This Laboratory Grown Diamond was created by Chemical Vapor Deposition (CVD) growth process and may include post-growth treatment.

#### ADDITIONAL GRADING INFORMATION

| Polish       | EXCELLEN |  |  |
|--------------|----------|--|--|
| Symmetry     | EXCELLEN |  |  |
| Fluorescence | NON      |  |  |

(159) LG630431326 Comments: This Laboratory Grown Diamond was created by Chemical Vapor Deposition (CVD) growth process and may include post-growth treatment.

Inscription(s)