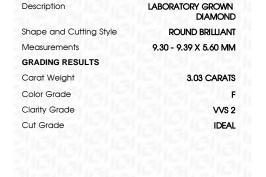

# LABORATORY GROWN DIAMOND REPORT

April 16, 2024

Description

IGI Report Number

LABORATORY GROWN DIAMOND

Shape and Cutting Style

ROUND BRILLIANT

Measurements

**GRADING RESULTS** 

Carat Weight

Color Grade

Clarity Grade

Cut Grade

NONE Fluorescence

1/5/1 LG630431568 Inscription(s)

created by Chemical Vapor Deposition (CVD) growth

LG630431568

9.30 - 9.39 X 5.60 MM

3.03 CARATS

VVS 2

**IDEAL** 