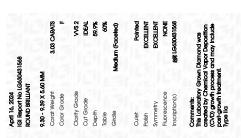

Report verification at igi.org

LG630431568

(6) LG630431568

April 16, 2024

Description

IGI Report Number

# LABORATORY GROWN DIAMOND REPORT

April 16, 2024

Description

IGI Report Number

LABORATORY GROWN DIAMOND

Shape and Cutting Style

ROUND BRILLIANT

Measurements

**GRADING RESULTS** 

Carat Weight

Color Grade

Clarity Grade

Cut Grade

NONE Fluorescence

1/5/1 LG630431568 Inscription(s)

created by Chemical Vapor Deposition (CVD) growth

LG630431568

9.30 - 9.39 X 5.60 MM

3.03 CARATS

VVS 2

**IDEAL** 

# ADDITIONAL GRADING INFORMATION

Polish **EXCELLENT** 

**EXCELLENT** Symmetry

Comments: This Laboratory Grown Diamond was

process and may include post-growth treatment.

Type IIa