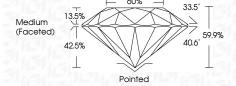

s indicate internal characteristics. Green symbols indicate external characteristics.

## **GRADING SCALES**

## CLARITY

| IF                     | VVS 1-2                        | VS <sup>1-2</sup>         | SI 1-2               | I <sup>1-3</sup> |
|------------------------|--------------------------------|---------------------------|----------------------|------------------|
| Internally<br>Flawless | Very Very<br>Slightly Included | Very<br>Slightly Included | Slightly<br>Included | Included         |

#### COLOR

|  | ) | Е | F | G | Н | ı | J | Faint | Very Light | Light |
|--|---|---|---|---|---|---|---|-------|------------|-------|
|--|---|---|---|---|---|---|---|-------|------------|-------|



Sample Image Used



© IGI 2020, International Gemological Institute

FD - 10 20







#### ADDITIONAL GRADING INFORMATION

Inscription(s)

| Polish   | EXCELLEN |  |
|----------|----------|--|
| Symmetry | EXCELLEN |  |
| F1       |          |  |

Comments: This Laboratory Grown Diamond was created by Chemical Vapor Deposition (CVD) growth process and may include post-growth treatment.