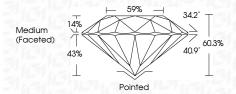

# LG630431704

Report verification at igi.org

Pointed

**PROPORTIONS** 

14%

43%

**CLARITY CHARACTERISTICS** 

**KEY TO SYMBOLS** 

Red symbols indicate internal characteristics.

Green symbols indicate external characteristics.

Medium

(Faceted)