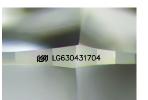

# LG630431704

Report verification at igi.org

Pointed

**PROPORTIONS** 

14%

43%

**CLARITY CHARACTERISTICS** 

**KEY TO SYMBOLS** 

Red symbols indicate internal characteristics.

Green symbols indicate external characteristics.

Medium

(Faceted)

# ADDITIONAL GRADING INFORMATION

Polish **EXCELLENT** 

Symmetry **EXCELLENT** 

Fluorescence NONE

Inscription(s) (3) LG630431704

Comments: This Laboratory Grown Diamond was created by Chemical Vapor Deposition (CVD) growth process and may include post-growth treatment.