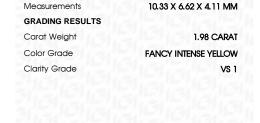

## LABORATORY GROWN DIAMOND REPORT

April 18, 2024

IGI Report Number LG630432269

Description LABORATORY GROWN DIAMOND

Shape and Cutting Style PEAR MODIFIED BRILLIANT

Measurements 10.33 X 6.62 X 4.11 MM

**GRADING RESULTS** 

Carat Weight 1.98 CARAT

Color Grade FANCY INTENSE YELLOW

Clarity Grade VS 1