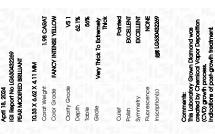

Report verification at igi.org

LG630432269

(159) LG630432269

DIAMOND

LABORATORY GROWN

PEAR MODIFIED BRILLIANT

April 18, 2024

Description

IGI Report Number

Shape and Cutting Style

## LABORATORY GROWN DIAMOND REPORT

April 18, 2024

IGI Report Number LG630432269

Description LABORATORY GROWN DIAMOND

Shape and Cutting Style PEAR MODIFIED BRILLIANT

Measurements 10.33 X 6.62 X 4.11 MM

**GRADING RESULTS** 

Carat Weight 1.98 CARAT

Color Grade FANCY INTENSE YELLOW

Clarity Grade VS 1

## ADDITIONAL GRADING INFORMATION

Polish **EXCELLENT** 

Symmetry **EXCELLENT** 

Fluorescence NONE

Inscription(s) LG630432269

Comments: This Laboratory Grown Diamond was created by Chemical Vapor Deposition (CVD) growth

process.

Indications of post-growth treatment.