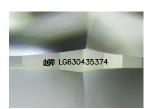

Report verification at igi.org

LG630435374

DIAMOND

LABORATORY GROWN

ROUND BRILLIANT 8.37 - 8.41 X 5.02 MM

April 13, 2024

Description

Measurements

## LABORATORY GROWN DIAMOND REPORT

April 13, 2024

IGI Report Number LG630435374

Description LABORATORY GROWN DIAMOND

Shape and Cutting Style ROUND BRILLIANT

D

Measurements 8.37 - 8.41 X 5.02 MM

**GRADING RESULTS** 

Inscription(s) (3) LG630435374

Comments: HEARTS & ARROWS

This Laboratory Grown Diamond was created by

Chemical Vapor Deposition (CVD) growth process and

may include post-growth treatment.

Type IIa