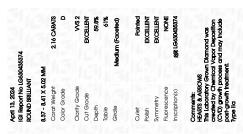

## LABORATORY GROWN DIAMOND REPORT

April 13, 2024

IGI Report Number LG630435374

Description LABORATORY GROWN DIAMOND

Shape and Cutting Style ROUND BRILLIANT

D

Measurements 8.37 - 8.41 X 5.02 MM

**GRADING RESULTS** 

Carat Weight 2.16 CARATS

Color Grade

Clarity Grade VVS 2

Cut Grade EXCELLENT

ADDITIONAL GRADING INFORMATION

Polish **EXCELLENT** 

Symmetry **EXCELLENT** 

Fluorescence NONE

Inscription(s) (3) LG630435374

Comments: HEARTS & ARROWS

This Laboratory Grown Diamond was created by

Chemical Vapor Deposition (CVD) growth process and

may include post-growth treatment.

Type IIa

#### ADDITIONAL GRADING INFORMATION

| Polish   | EXCELLENT |
|----------|-----------|
| Symmetry | EXCELLENT |

Pointed

Fluorescence NONE Inscription(s) (\$\mathre{G}\$) LG630435374

Comments: HEARTS & ARROWS

This Laboratory Grown Diamond was created by Chemical Vapor Deposition (CVD) growth process and may include post-growth treatment.

Type IIa