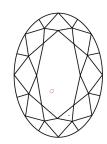

Report verification at igi.org

LG630435693

(159) LG630435693

DIAMOND

LABORATORY GROWN

April 13, 2024

Description

IGI Report Number

# **ELECTRONIC COPY**

# LABORATORY GROWN DIAMOND REPORT

April 13, 2024

IGI Report Number

LG630435693

Description

LABORATORY GROWN DIAMOND

Shape and Cutting Style

Measurements

8.09 X 5.72 X 3.54 MM

OVAL BRILLIANT

**GRADING RESULTS** 

1.00 CARAT Carat Weight

Color Grade

Clarity Grade VS 1

### ADDITIONAL GRADING INFORMATION

Polish **EXCELLENT** 

**EXCELLENT** Symmetry

NONE Fluorescence

Inscription(s) 151 LG630435693

Comments: This Laboratory Grown Diamond was created by Chemical Vapor Deposition (CVD) growth

process and may include post-growth treatment.

Type IIa

### **PROPORTIONS**



# **CLARITY CHARACTERISTICS**





### **KEY TO SYMBOLS**

Red symbols indicate internal characteristics. Green symbols indicate external characteristics.

### **GRADING SCALES**

### CLARITY

| IF                     | VVS <sup>1-2</sup>             | VS <sup>1-2</sup>         | SI 1-2               | I <sup>1-3</sup> |
|------------------------|--------------------------------|---------------------------|----------------------|------------------|
| Internally<br>Flawless | Very Very<br>Slightly Included | Very<br>Slightly Included | Slightly<br>Included | Included         |

#### COLOR

| E F G H I J Faint Very Light Lig | E F |
|----------------------------------|-----|
|----------------------------------|-----|



Sample Image Used



© IGI 2020, International Gemological Institute

FD - 10 20





#### ADDITIONAL G