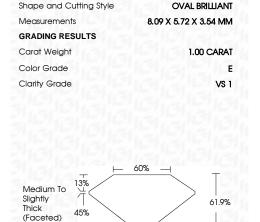

8.09 X 5.72 X 3.54 MM

OVAL BRILLIANT

**GRADING RESULTS** 

1.00 CARAT Carat Weight

Color Grade

Clarity Grade VS 1

### **PROPORTIONS**