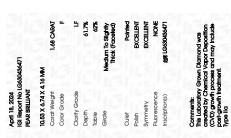

ADDITIONAL GRADING INFORMATION

Comments: This Laboratory Grown Diamond was created by Chemical Vapor Deposition (CVD) growth

Polish

Symmetry

Fluorescence

Inscription(s)

process and may include post-growth treatment. Type IIa

## **PROPORTIONS**

LG630436471

DIAMOND

1.68 CARAT

**EXCELLENT EXCELLENT** 

(国) LG630436471

NONE

PEAR BRILLIANT

LABORATORY GROWN

10.53 X 6.74 X 4.16 MM

INTERNALLY FLAWLESS

#### ADDITIONAL GRADING INFORMATION

Inscription(s)

| Polish       | EXCELLEN |
|--------------|----------|
| Symmetry     | EXCELLEN |
| Fluorescence | NON      |

Comments: This Laboratory Grown Diamond was created by Chemical Vapor Deposition (CVD) growth process and may include post-growth treatment.