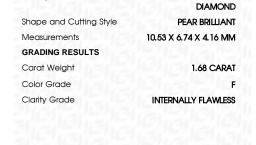

## LABORATORY GROWN DIAMOND REPORT

April 18, 2024

IGI Report Number

Description

Shape and Cutting Style

Measurements **GRADING RESULTS** 

Carat Weight Color Grade

Clarity Grade

## **PROPORTIONS**

LG630436471

DIAMOND

1.68 CARAT

**EXCELLENT EXCELLENT** 

(国) LG630436471

NONE

PEAR BRILLIANT

LABORATORY GROWN

10.53 X 6.74 X 4.16 MM

INTERNALLY FLAWLESS