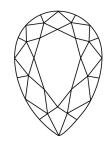

## **PROPORTIONS**

LG630436471

DIAMOND

1.68 CARAT

**EXCELLENT EXCELLENT** 

(国) LG630436471

NONE

PEAR BRILLIANT

LABORATORY GROWN

10.53 X 6.74 X 4.16 MM

INTERNALLY FLAWLESS