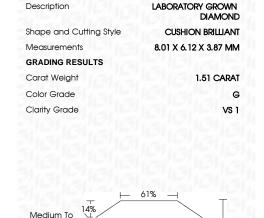

## LABORATORY GROWN DIAMOND REPORT

April 13, 2024

IGI Report Number

Description

Measurements

LABORATORY GROWN DIAMOND

LG630437835

G

Shape and Cutting Style

**CUSHION BRILLIANT** 8.01 X 6.12 X 3.87 MM

**GRADING RESULTS** 

1.51 CARAT Carat Weight

Color Grade

Clarity Grade VS 1

### ADDITIONAL GRADING INFORMATION

Polish **EXCELLENT** 

**EXCELLENT** Symmetry

NONE Fluorescence

Inscription(s) 151 LG630437835

Comments: This Laboratory Grown Diamond was created by Chemical Vapor Deposition (CVD) growth process and may include post-growth treatment.