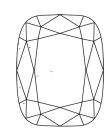

Shape and Cutting Style

**CUSHION BRILLIANT** 8.01 X 6.12 X 3.87 MM

**GRADING RESULTS** 

1.51 CARAT Carat Weight

Color Grade

Clarity Grade VS 1

## **PROPORTIONS**