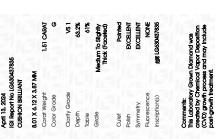

Report verification at igi.org

LG630437835

63.2%

(159) LG630437835

April 13, 2024

Slightly

(Faceted)

Inscription(s)

Thick

IGI Report Number

### ADDITIONAL GRADING INFORMATION

Polish **EXCELLENT** 

**EXCELLENT** Symmetry

NONE Fluorescence

Inscription(s) 151 LG630437835

Comments: This Laboratory Grown Diamond was created by Chemical Vapor Deposition (CVD) growth process and may include post-growth treatment.

#### ADDITIONAL GRADING INFORMATION

46%

| Polish       | EXCELLEN |
|--------------|----------|
| Symmetry     | EXCELLEN |
| Fluorescence | NON      |

Pointed

Comments: This Laboratory Grown Diamond was created by Chemical Vapor Deposition (CVD) growth process and may include post-growth treatment.