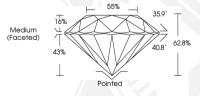

#### **GRADING RESULTS**

0.88 CARAT Carat Weight Color Grade

Clarity Grade VS 1

Cut Grade **EXCELLENT** 

## ADDITIONAL GRADING INFORMATION

Polish **EXCELLENT** 

Symmetry **EXCELLENT** Fluorescence NONE

Inscription(s)

(G) LG630438002

Comments: HEARTS & ARROWS

This Laboratory Grown Diamond was created by Chemical Vapor Deposition (CVD) growth process and may include post-growth treatment.

#### 6.08 - 6.16 X 3.84 MM

0.88 CARAT Carat Weight Color Grade Clarity Grade VS 1 Cut Grade **EXCELLENT** Polish **EXCELLENT EXCELLENT** Symmetry Fluorescence NONE

(5) LG630438002 Inscription(s) Comments: HEARTS & ARROWS This Laboratory Grown Diamond was created by Chemical Vapor Deposition (CVD) growth process and may include post-growth treatment. Type Ila

#### 6.08 - 6.16 X 3.84 MM

Carat Weight 0.88 CARAT Color Grade Clarity Grade VS 1 Cut Grade EXCELLENT Polish **EXCELLENT** Symmetry **EXCELLENT** NONE Fluorescence Inscription(s) 1631 LG630438002 Comments: HEARTS & ARROWS This Laboratory Grown Diamond was