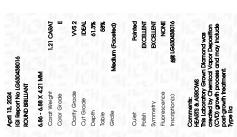

Description

Measurements
GRADING RESULTS

Carat Weight

Color Grade

Clarity Grade

Cut Grade

Medium

Polish

Symmetry

Fluorescence

Inscription(s)

Type IIa

(Faceted)

IGI Report Number

Shape and Cutting Style

## LABORATORY GROWN DIAMOND REPORT

April 13, 2024

IGI Report Number LG630438016

Description

LABORATORY GROWN DIAMOND

Shape and Cutting Style

ROUND BRILLIANT 6.86 - 6.88 X 4.21 MM

E

VVS 2

**IDEAL** 

**EXCELLENT** 

**EXCELLENT** 

NONE

GRADING RESULTS

Measurements

Carat Weight 1.21 CARAT

Color Grade

Clarity Grade

Cut Grade

ADDITIONAL GRADING INFORMATION

Polish

Symmetry

Fluorescence

Inscription(s) IGG LG630438016

Comments: HEARTS & ARROWS

This Laboratory Grown Diamond was created by

Chemical Vapor Deposition (CVD) growth process and

may include post-growth treatment.

Type IIa