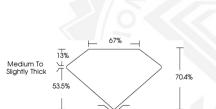

Measurements 6.13 X 4.32 X 3.04 MM

# CUT CORNERED RECTANGULAR MODIFIED BRILLIANT

#### 6.13 X 4.32 X 3.04 MM

Carat Weight 0.69 CARAT Color Grade Clarity Grade VVS 2 Polish EXCELLENT Symmetry **EXCELLENT** NONE Fluorescence Inscription(s) 1651 LG630438131 Comments: This Laboratory Grown Diamond was created by Chemical Vapor Deposition (CVD)