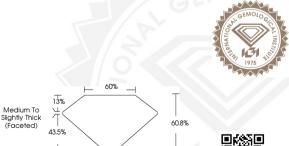

#### IGI LABORATORY GROWN DIAMOND IDENTIFICATION REPORT

April 13, 2024

IGI Report Number LG630438169
Description LABORATORY GROWN DIAMOND

Shape and Cutting Style OVAL BRILLIANT

Measurements 5.72 X 3.98 X 2.42 MM

#### **GRADING RESULTS**

Carat Weight 0.33 CARAT

Color Grade D

Clarity Grade VVS 2

#### ADDITIONAL GRADING INFORMATION

 Polish
 EXCELLENT

 Symmetry
 VERY GOOD

Symmetry VERY GOOD

Fluorescence NONE

Inscription(s) (5) LG630438169

Comments: This Laboratory Grown Diamond was created by Chemical Vapor Deposition (CVD) growth process and may include post-growth treatment.