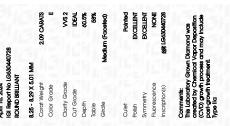

## LABORATORY GROWN DIAMOND REPORT

April 16, 2024

IGI Report Number LG630440728

LABORATORY GROWN Description

DIAMOND

E

Shape and Cutting Style **ROUND BRILLIANT** 

Measurements 8.25 - 8.29 X 5.01 MM

**GRADING RESULTS** 

Carat Weight 2.09 CARATS

Color Grade

Clarity Grade VVS 2

Cut Grade **IDEAL** 

ADDITIONAL GRADING INFORMATION

Polish **EXCELLENT** 

**EXCELLENT** Symmetry

NONE Fluorescence

1/5/1 LG630440728 Inscription(s)

Comments: This Laboratory Grown Diamond was created by Chemical Vapor Deposition (CVD) growth process and may include post-growth treatment.

Type IIa

© IGI 2020, International Gemological Institute

FD - 10 20

April 16, 2024 IGI Report Number LG630440728 Description LABORATORY GROWN DIAMOND Shape and Cutting Style ROUND BRILLIANT 8.25 - 8.29 X 5.01 MM Measurements **GRADING RESULTS** 2.09 CARATS Carat Weight Color Grade Е Clarity Grade VVS 2 Cut Grade IDEAL

33.3°

Medium

(Faceted)

| Polish   | EXCELLEN |  |  |
|----------|----------|--|--|
| Symmetry | EXCELLE  |  |  |
|          |          |  |  |

NONE Fluorescence (G) LG630440728 Inscription(s)

Pointed

Comments: This Laboratory Grown Diamond was created by Chemical Vapor Deposition (CVD) growth process and may include post-growth treatment.