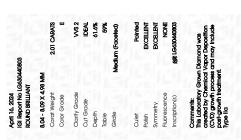

## LABORATORY GROWN DIAMOND REPORT

April 16, 2024

IGI Report Number LG630440803

LABORATORY GROWN Description

DIAMOND

E

Shape and Cutting Style **ROUND BRILLIANT** 

Measurements 8.04 - 8.09 X 4.98 MM

**GRADING RESULTS** 

Carat Weight 2.01 CARATS

Color Grade

Clarity Grade VVS 2

Cut Grade **IDEAL** 

# ADDITIONAL GRADING INFORMATION

Polish **EXCELLENT** 

**EXCELLENT** Symmetry

NONE Fluorescence

1/5/1 LG630440803 Inscription(s)

Comments: This Laboratory Grown Diamond was created by Chemical Vapor Deposition (CVD) growth process and may include post-growth treatment.

Type IIa

#### April 16, 2024 IGI Report Number LG630440803 Description LABORATORY GROWN DIAMOND Shape and Cutting Style ROUND BRILLIANT 8.04 - 8.09 X 4.98 MM Measurements **GRADING RESULTS** 2.01 CARATS Carat Weight Color Grade Е Clarity Grade VVS 2 Cut Grade IDEAL

#### ADDITIONAL GRADING INFORMATION

| Polish   | EXCELLEN |
|----------|----------|
| Symmetry | EXCELLEN |
|          |          |

NONE Fluorescence (159) LG630440803 Inscription(s)

Comments: This Laboratory Grown Diamond was created by Chemical Vapor Deposition (CVD) growth process and may include post-growth treatment.