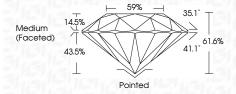

--------|--------------------|-------------------|----------|------------------|
| Internally | Very Very          | Very              | Slightly | Included         |
| Flawless   | Slightly Included  | Slightly Included | Included |                  |

#### 00105

| COLOR |   |   |   |   |   |   |       |            |       |
|-------|---|---|---|---|---|---|-------|------------|-------|
| D     | E | F | G | Н | ı | J | Faint | Very Light | Light |



Sample Image Used



© IGI 2020, International Gemological Institute

FD - 10 20



#### April 16, 2024 IGI Report Number LG630440803 Description LABORATORY GROWN DIAMOND Shape and Cutting Style ROUND BRILLIANT 8.04 - 8.09 X 4.98 MM Measurements **GRADING RESULTS** 2.01 CARATS Carat Weight Color Grade Е Clarity Grade VVS 2 Cut Grade IDEAL



#### ADDITIONAL GRADING INFORMATION

| Polish   | EXCELLEN |
|----------|----------|
| Symmetry | EXCELLEN |
|          |          |

NONE Fluorescence (159) LG630440803 Inscription(s)

Comments: This Laboratory Grown Diamond was created by Chemical Vapor Deposition (CVD) growth process and may include post-growth treatment.