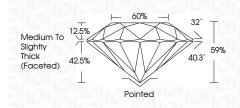

|
| 10                      | and the second sec |



#### ADDITIONAL GRADING INFORMATION

| Polish                                                                                | EXCELLENT                 |
|---------------------------------------------------------------------------------------|---------------------------|
| Symmetry                                                                              | EXCELLENT                 |
| Fluorescence                                                                          | NONE                      |
| Inscription(s)                                                                        | 低到 LG630442661            |
| Comments: This Laboratory (<br>created by Chemical Vapo<br>process and may include po | r Deposition (CVD) growth |



Type IIa

| LG630442661                 | Mediur<b