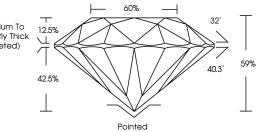

|

EXCELLENT

11.11 - 11.14 X 6.56 MM

### **GRADING RESULTS**

Shape and Cutting Style

| Carat Weight                   | 5.02 CARATS |
|--------------------------------|-------------|
| Color Grade                    | G           |
| Clarity Grade                  | VVS 2       |
| Cut Grade                      | EXCELLENT   |
| ADDITIONAL GRADING INFORMATION |             |
| Polish                         | EXCELLENT   |

| Polish   |  |  |
|----------|--|--|
| Symmetry |  |  |

| Fluorescence   | NONE             |
|----------------|------------------|
| Inscription(s) | 1571 LG630442661 |

Comments: This Laboratory Grown Diamond was created by Chemical Vapor Deposition (CVD) growth process and may include post-growth treatment. Type IIa

## PROPORTIONS



#### **CLARITY CHARACTERISTICS**



#### **KEY TO SYMBOLS**

Red symbols indicate internal characteristics. Green symbols indicate external characteristics. 1691 LG630442661

Sample Image Used





© IGI 2020, International Gemological Institute

THIS DOCUMENT WAS PRODUCED WITH THE FOLLOWING SECURITY MEASURES: SPECIAL DOCUMENT PAPER, INK SCREINS, WATERMARK BACKGROUND DESIGNS, HOLOGRAM AND OTHER SECURITY FEATURES NOT LISTED AND DO EXCEED DOCUMENT SECURITY INDUSTRY GUIDELINES.