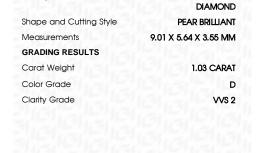

## LABORATORY GROWN DIAMOND REPORT

April 13, 2024

IGI Report Number

LG630442857

Description

LABORATORY GROWN DIAMOND

Shape and Cutting Style

PEAR BRILLIANT

9.01 X 5.64 X 3.55 MM

Measurements

**GRADING RESULTS** 

1.03 CARAT Carat Weight

Color Grade

Clarity Grade

ADDITIONAL GRADING INFORMATION

Polish **EXCELLENT** 

Symmetry

**EXCELLENT** 

D

VVS 2

Fluorescence

NONE

Inscription(s)

(国) LG630442857

Comments: This Laboratory Grown Diamond was created by Chemical Vapor Deposition (CVD) growth process and may include post-growth treatment. Type IIa