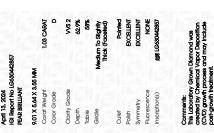

## LABORATORY GROWN DIAMOND REPORT

April 13, 2024

IGI Report Number

LG630442857

Description

LABORATORY GROWN DIAMOND

Shape and Cutting Style

PEAR BRILLIANT

9.01 X 5.64 X 3.55 MM

Measurements

**GRADING RESULTS** 

1.03 CARAT Carat Weight

Color Grade

Clarity Grade

ADDITIONAL GRADING INFORMATION

Polish **EXCELLENT** 

Symmetry

**EXCELLENT** 

D

VVS 2

Fluorescence

NONE

Inscription(s)

(国) LG630442857

Comments: This Laboratory Grown Diamond was created by Chemical Vapor Deposition (CVD) growth process and may include post-growth treatment. Type IIa

#### ADDITIONAL GRADING INFORMATION

| Polish       | EXCELLEN |
|--------------|----------|
| Symmetry     | EXCELLEN |
| Fluorescence | NON      |

Comments: This Laboratory Grown Diamond was created by Chemical Vapor Deposition (CVD) growth process and may include post-growth treatment.

Inscription(s)