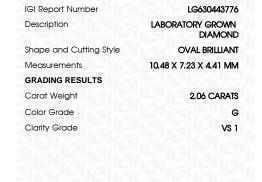

### LABORATORY GROWN DIAMOND REPORT

April 19, 2024

IGI Report Number

Description

LABORATORY GROWN DIAMOND

Shape and Cutting Style

OVAL BRILLIANT 10.48 X 7.23 X 4.41 MM

LG630443776

G

Measurements **GRADING RESULTS** 

Carat Weight 2.06 CARATS

Color Grade

Clarity Grade VS 1