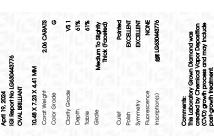

G

Measurements **GRADING RESULTS** 

Carat Weight 2.06 CARATS

Color Grade

Clarity Grade VS 1

### ADDITIONAL GRADING INFORMATION

Polish **EXCELLENT** 

**EXCELLENT** Symmetry

NONE Fluorescence

Inscription(s) 151 LG630443776

Comments: This Laboratory Grown Diamond was created by Chemical Vapor Deposition (CVD) growth process and may include post-growth treatment.

#### ADDITIONAL GRADING INFORMATION

| Polish         | EXCELLENT        |
|----------------|------------------|
| Symmetry       | EXCELLENT        |
| Fluorescence   | NONE             |
| Inscription(s) | (≰3) LG630443776 |

Comments: This Laboratory Grown Diamond was created by Chemical Vapor Deposition (CVD) growth process and may include post-growth treatment.