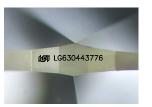

### LABORATORY GROWN DIAMOND REPORT

April 19, 2024

IGI Report Number

Description

LABORATORY GROWN DIAMOND

Shape and Cutting Style

OVAL BRILLIANT 10.48 X 7.23 X 4.41 MM

LG630443776

### ADDITIONAL GRADING INFORMATION

Polish **EXCELLENT** 

**EXCELLENT** Symmetry

NONE Fluorescence

Inscription(s) 151 LG630443776

Comments: This Laboratory Grown Diamond was created by Chemical Vapor Deposition (CVD) growth process and may include post-growth treatment.

#### ADDITIONAL GRADING INFORMATION

| Polish         | EXCELLENT        |
|----------------|------------------|
| Symmetry       | EXCELLENT        |
| Fluorescence   | NONE             |
| Inscription(s) | (≰3) LG630443776 |