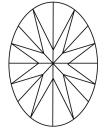

Report verification at igi.org

April 19, 2024

# **ELECTRONIC COPY**

### LABORATORY GROWN DIAMOND REPORT

April 19, 2024

IGI Report Number

Description

LABORATORY GROWN DIAMOND

Shape and Cutting Style

OVAL BRILLIANT 10.48 X 7.23 X 4.41 MM

LG630443776

G

Measurements **GRADING RESULTS** 

Carat Weight 2.06 CARATS

Color Grade

Clarity Grade VS 1

### ADDITIONAL GRADING INFORMATION

Polish **EXCELLENT** 

**EXCELLENT** Symmetry

NONE Fluorescence

Inscription(s) 151 LG630443776

Comments: This Laboratory Grown Diamond was created by Chemical Vapor Deposition (CVD) growth process and may include post-growth treatment.

Type IIa

### **PROPORTIONS**



## **CLARITY CHARACTERISTICS**





### **KEY TO SYMBOLS**

Red symbols indicate internal characteristics. Green symbols indicate external characteristics.

### **GRADING SCALES**

### CLARITY

| IF                     | VVS <sup>1-2</sup>             | VS <sup>1-2</sup>         | SI 1-2               | I <sup>1-3</sup> |
|------------------------|--------------------------------|---------------------------|----------------------|------------------|
| Internally<br>Flawless | Very Very<br>Slightly Included | Very<br>Slightly Included | Slightly<br>Included | Included         |

## COLOR

| Е | F | G | Н | I | J | Faint | Very Light | Ligh |
|---|---|---|---|---|---|-------|------------|------|
|---|---|---|---|---|---|-------|------------|------|



Sample Image Used



© IGI 2020, International Gemological Institute

FD -