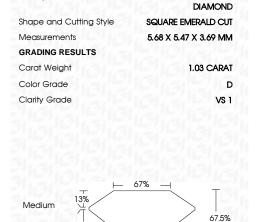

#### **PROPORTIONS**

## ADDITIONAL GRADING INFORMATION

50.5%

| Polish       | EXCELLENT |
|--------------|-----------|
| Symmetry     | EXCELLENT |
| Fluorescence | NONE      |

Pointed

Inscription(s)

Comments: This Laboratory Grown Diamond was created by Chemical Vapor Deposition (CVD) growth process and may include post-growth treatment. Type Ila