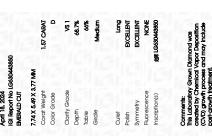

Report verification at igi.org

LG630443850

DIAMOND

EMERALD CUT

1.57 CARAT

VS 1

68.7%

LABORATORY GROWN

7.74 X 5.49 X 3.77 MM

April 18, 2024

Description

Measurements

Carat Weight

Color Grade

Clarity Grade

Medium

**GRADING RESULTS** 

IGI Report Number

Shape and Cutting Style

## LABORATORY GROWN DIAMOND REPORT

April 18, 2024

IGI Report Number LG630443850

Description

LABORATORY GROWN DIAMOND

7.74 X 5.49 X 3.77 MM

Shape and Cutting Style

EMERALD CUT

D

Measurements

**GRADING RESULTS** 

Carat Weight 1.57 CARAT

Color Grade

Clarity Grade V\$ 1

## ADDITIONAL GRADING INFORMATION

Polish **EXCELLENT** 

Symmetry **EXCELLENT** 

Fluorescence NONE

Inscription(s) LG630443850

Comments: This Laboratory Grown Diamond was created by Chemical Vapor Deposition (CVD) growth process and may include post-growth treatment.