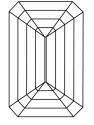

pril 18, 2024

Description

Measurements

Carat Weight

Color Grade

Clarity Grade

Medium

**GRADING RESULTS** 

IGI Report Number

Shape and Cutting Style

# **ELECTRONIC COPY**

## LABORATORY GROWN DIAMOND REPORT

April 18, 2024

IGI Report Number LG630443850

Description

LABORATORY GROWN DIAMOND

7.74 X 5.49 X 3.77 MM

Shape and Cutting Style

EMERALD CUT

D

Measurements

**GRADING RESULTS** 

Carat Weight 1.57 CARAT

Color Grade

Clarity Grade V\$ 1

## ADDITIONAL GRADING INFORMATION

Polish **EXCELLENT** 

Symmetry **EXCELLENT** 

Fluorescence NONE

Inscription(s) LG630443850

Comments: This Laboratory Grown Diamond was created by Chemical Vapor Deposition (CVD) growth process and may include post-growth treatment.

Type IIa

## **PROPORTIONS**



## **CLARITY CHARACTERISTICS**





## **KEY TO SYMBOLS**

Red symbols indicate internal characteristics. Green symbols indicate external characteristics.

## **GRADING SCALES**

## CLARITY

| IF                     | VVS <sup>1-2</sup>             | VS <sup>1-2</sup>         | SI 1-2               | I <sup>1-3</sup> |
|------------------------|--------------------------------|---------------------------|----------------------|------------------|
| Internally<br>Flawless | Very Very<br>Slightly Included | Very<br>Slightly Included | Slightly<br>Included | Included         |

## COLOR

| E | F | G | Н | I | J | Faint | Very Light | Light |
|---|---|---|---|---|---|-------|------------|-------|
|---|---|---|---|---|---|-------|------------|-------|



Sample Image Used



© IGI 2020, International Gemological Institute

FD -