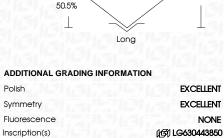

## **PROPORTIONS**

FD - 10 20

66%

Comments: This Laboratory Grown Diamond was created by Chemical Vapor Deposition (CVD) growth process and may include post-growth treatment. Type Ila