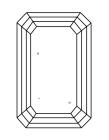

## **CLARITY CHARACTERISTICS**

## **KEY TO SYMBOLS**

Red symbols indicate internal characteristics. Green symbols indicate external characteristics.