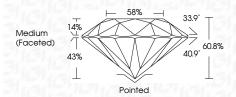

VS <sup>1-2</sup> | SI 1-2   | I <sup>1-3</sup> |
|------------|--------------------|-------------------|----------|------------------|
| Internally | Very Very          | Very              | Slightly | Included         |
| Flawless   | Slightly Included  | Slightly Included | Included |                  |

### COLOR

| Е | F | G | Н | 1 | J | Faint | Very Light | Light |
|---|---|---|---|---|---|-------|------------|-------|
|   |   |   |   |   |   |       |            |       |



Sample Image Used



© IGI 2020, International Gemological Institute

FD - 10 20





LG630443948 Description LABORATORY GROWN

DIAMOND

Shape and Cutting Style ROUND BRILLIANT 9.24 - 9.33 X 5.64 MM Measurements

**GRADING RESULTS** 

2.97 CARATS Carat Weight

Color Grade Е Clarity Grade VS 1 Cut Grade IDEAL



#### ADDITIONAL GRADING INFORMATION

Polish **EXCELLENT EXCELLENT** Symmetry

Fluorescence NONE (159) LG630443948 Inscription(s)

Comments: This Laboratory Grown Diamond was created by Chemical Vapor Deposition (CVD) growth process and may include post-growth treatment.