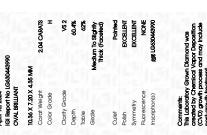

# **PROPORTIONS**

LG630443990

DIAMOND

OVAL BRILLIANT

2.04 CARATS

**EXCELLENT EXCELLENT** 

151 LG630443990

NONE

# (Faceted) Pointed

60.4%

(159) LG630443990

#### ADDITIONAL GRADING INFORMATION

44%

Medium To

Inscription(s)

Slightly

Thick

| Polish       | EXCELLENT |
|--------------|-----------|
| Symmetry     | EXCELLENT |
| Fluorescence | NONE      |

Comments: This Laboratory Grown Diamond was created by Chemical Vapor Deposition (CVD) growth process and may include post-growth treatment.