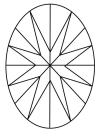

# **PROPORTIONS**

LG630443990

DIAMOND

OVAL BRILLIANT

2.04 CARATS

**EXCELLENT EXCELLENT** 

151 LG630443990

NONE

# (Faceted) Pointed

60.4%

(159) LG630443990

#### ADDITIONAL GRADING INFORMATION

44%

Medium To

Inscription(s)

Slightly

Thick

| Polish       | EXCELLENT |
|--------------|-----------|
| Symmetry     | EXCELLENT |
| Fluorescence | NONE      |

Comments: This Laboratory Grown Diamond was created by Chemical Vapor Deposition (CVD) growth process and may include post-growth treatment.