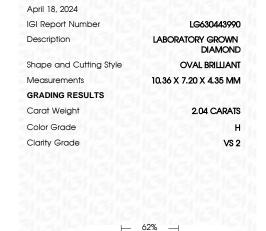

### LABORATORY GROWN DIAMOND REPORT

April 18, 2024

IGI Report Number

Description

Shape and Cutting Style

Measurements

**GRADING RESULTS** 

Carat Weight Color Grade

Clarity Grade

ADDITIONAL GRADING INFORMATION

Polish

Symmetry

process and may include post-growth treatment.

Fluorescence

Inscription(s)

Comments: This Laboratory Grown Diamond was created by Chemical Vapor Deposition (CVD) growth

Type IIa

# **PROPORTIONS**

LG630443990

DIAMOND

OVAL BRILLIANT

2.04 CARATS

**EXCELLENT EXCELLENT** 

151 LG630443990

NONE

VS 2

LABORATORY GROWN

10.36 X 7.20 X 4.35 MM