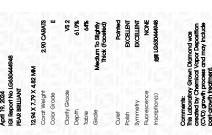

Report verification at igi.org

LG630444948

PEAR BRILLIANT

DIAMOND

61.9%

LABORATORY GROWN

April 19, 2024

Description

Medium To

(Faceted)

44.5%

Slightly

Thick

IGI Report Number

Shape and Cutting Style

## LABORATORY GROWN DIAMOND REPORT

April 19, 2024

IGI Report Number LG630444948

Description

LABORATORY GROWN DIAMOND

Shape and Cutting Style

PEAR BRILLIANT

E

Measurements

Carat Weight

**GRADING RESULTS** 

2.90 CARATS

12.94 X 7.79 X 4.82 MM

Color Grade

Clarity Grade V\$ 2

ADDITIONAL GRADING INFORMATION

Polish **EXCELLENT** 

Symmetry **EXCELLENT** 

Fluorescence NONE

Inscription(s) (3) LG630444948

Comments: This Laboratory Grown Diamond was created by Chemical Vapor Deposition (CVD) growth process and may include post-growth treatment.

Comments: This Laboratory Grown Diamond was created by Chemical Vapor Deposition (CVD) growth process and may include post-growth treatment. Type IIa