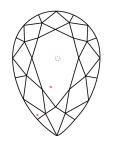

## **PROPORTIONS**

Medium To

(Faceted)

44.5%

Slightly

Thick

IGI Report Number

Shape and Cutting Style