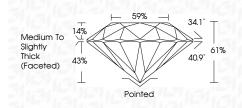

| PROPORTIONS |
|-------------|

DIAMOND

1.93 CARAT

Н

VS 2

IDEAL

**ELECTRONIC COPY** 

LABORATORY GROWN DIAMOND REPORT