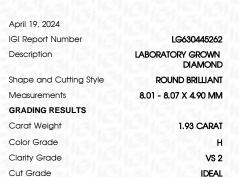

### LABORATORY GROWN DIAMOND REPORT

LG630445262 Report verification at igi.org LABORATORY GROWN DIAMOND REPORT

LABORATORY GROWN DIAMOND REPORT

| PROPORTIONS |
|-------------|

DIAMOND

1.93 CARAT

Н

VS 2

IDEAL

**ELECTRONIC COPY** 

LABORATORY GROWN DIAMOND REPORT