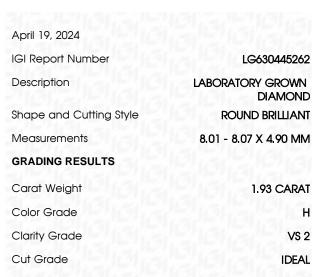

### LABORATORY GROWN DIAMOND REPORT

LG630445262 Report verification at igi.org LABORATORY GROWN DIAMOND REPORT

LABORATORY GROWN DIAMOND REPORT

| PROPORTIONS |
|-------------|

DIAMOND

1.93 CARAT

Н

VS 2

IDEAL

**ELECTRONIC COPY** 

LABORATORY GROWN DIAMOND REPORT