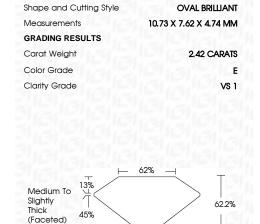

# LABORATORY GROWN DIAMOND REPORT

April 18, 2024

IGI Report Number

Description

Measurements

LABORATORY GROWN

Shape and Cutting Style

10.73 X 7.62 X 4.74 MM

LG630445372

DIAMOND

E

OVAL BRILLIANT

**GRADING RESULTS** 

2.42 CARATS Carat Weight

Color Grade

Clarity Grade VS 1

### **PROPORTIONS**