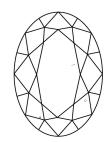

Report verification at igi.org

LG630445372

(159) LG630445372

DIAMOND

LABORATORY GROWN

April 18, 2024

Description

IGI Report Number

# **ELECTRONIC COPY**

# LABORATORY GROWN DIAMOND REPORT

April 18, 2024

IGI Report Number

Description

Measurements

LABORATORY GROWN

Shape and Cutting Style

10.73 X 7.62 X 4.74 MM

LG630445372

DIAMOND

E

OVAL BRILLIANT

**GRADING RESULTS** 

2.42 CARATS Carat Weight

Color Grade

Clarity Grade VS 1

### ADDITIONAL GRADING INFORMATION

Polish **EXCELLENT** 

**EXCELLENT** Symmetry

NONE Fluorescence

Inscription(s) 151 LG630445372

Comments: This Laboratory Grown Diamond was created by Chemical Vapor Deposition (CVD) growth

process and may include post-growth treatment.

Type IIa

### **PROPORTIONS**



# **CLARITY CHARACTERISTICS**





### **KEY TO SYMBOLS**

Red symbols indicate internal characteristics. Green symbols indicate external characteristics.

### **GRADING SCALES**

### CLARITY

| IF                     | VVS <sup>1-2</sup>             | VS <sup>1-2</sup>         | SI 1-2               | I 1 - 3  |
|------------------------|--------------------------------|---------------------------|----------------------|----------|
| Internally<br>Flawless | Very Very<br>Slightly Included | Very<br>Slightly Included | Slightly<br>Included | Included |

# COLOR

| Е | F | G | Н | I | J | Faint | Very Light | Ligh |
|---|---|---|---|---|---|-------|------------|------|
|---|---|---|---|---|---|-------|------------|------|



Sample Image Used



© IGI 2020, International Gemological Institute

FD - 10 20





#### ADDITI