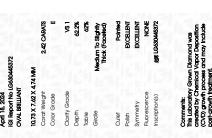

Report verification at igi.org

LG630445372

(159) LG630445372

DIAMOND

LABORATORY GROWN

April 18, 2024

Description

IGI Report Number

LG630445372

DIAMOND

E

OVAL BRILLIANT

**GRADING RESULTS** 

2.42 CARATS Carat Weight

Color Grade

Clarity Grade VS 1

### ADDITIONAL GRADING INFORMATION

Polish **EXCELLENT** 

**EXCELLENT** Symmetry

NONE Fluorescence

Inscription(s) 151 LG630445372

Comments: This Laboratory Grown Diamond was created by Chemical Vapor Deposition (CVD) growth

process and may include post-growth treatment.

Type IIa

#### ADDITIONAL GRADING INFORMATION

Inscription(s)

| Polish       | EXCELLENT |
|--------------|-----------|
| Symmetry     | EXCELLENT |
| Fluorescence | NONE      |

Pointed

Comments: This Laboratory Grown Diamond was created by Chemical Vapor Deposition (CVD) growth process and may include post-growth treatment.