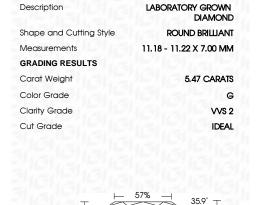

## **PROPORTIONS**

LG630445619

DIAMOND

5.47 CARATS

G

VVS 2

**IDEAL** 

**EXCELLENT** 

**EXCELLENT** 

1/5/1 LG630445619

NONE

LABORATORY GROWN

11.18 - 11.22 X 7.00 MM

ROUND BRILLIANT