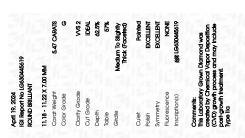

# LABORATORY GROWN DIAMOND REPORT

April 19, 2024

IGI Report Number

Description

Shape and Cutting Style Measurements

**GRADING RESULTS** 

Carat Weight

Color Grade

Clarity Grade

Cut Grade

ADDITIONAL GRADING INFORMATION

Polish Symmetry

Fluorescence

Inscription(s) Comments: This Laboratory Grown Diamond was

created by Chemical Vapor Deposition (CVD) growth

process and may include post-growth treatment. Type IIa

## **PROPORTIONS**

LG630445619

DIAMOND

5.47 CARATS

G

VVS 2

**IDEAL** 

**EXCELLENT** 

**EXCELLENT** 

1/5/1 LG630445619

NONE

LABORATORY GROWN

11.18 - 11.22 X 7.00 MM

ROUND BRILLIANT

#### ADDITIONAL GRADING INFORMATION

| Polish       | EXCELLENT |
|--------------|-----------|
| Symmetry     | EXCELLENT |
| Fluorescence | NONE      |

Comments: This Laboratory Grown Diamond was created by Chemical Vapor Deposition (CVD) growth process and may include post-growth treatment.