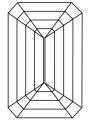

Report verification at igi.org

# **ELECTRONIC COPY**

### LABORATORY GROWN DIAMOND REPORT

April 13, 2024

IGI Report Number

Description

Shape and Cutting Style

Measurements

**GRADING RESULTS** 

Carat Weight

Clarity Grade

Polish

Symmetry

Fluorescence

Inscription(s)

LG630445965 LABORATORY GROWN

DIAMOND

**EMERALD CUT** 

8.32 X 5.60 X 3.41 MM

1.60 CARAT

Color Grade

VS 2

D

## ADDITIONAL GRADING INFORMATION

**EXCELLENT** 

**EXCELLENT** 

NONE

151 LG630445965

Comments: This Laboratory Grown Diamond was created by Chemical Vapor Deposition (CVD) growth process and may include post-growth treatment. Type IIa

### **PROPORTIONS**



## **CLARITY CHARACTERISTICS**





### **KEY TO SYMBOLS**

Red symbols indicate internal characteristics. Green symbols indicate external characteristics.

### **GRADING SCALES**

### CLARITY

| IF                     | VVS <sup>1-2</sup>             | VS <sup>1-2</sup>         | SI 1-2               | 11-3     |
|------------------------|--------------------------------|---------------------------|----------------------|----------|
| Internally<br>Flawless | Very Very<br>Slightly Included | Very<br>Slightly Included | Slightly<br>Included | Included |

#### COLOR

| E | F | G | Н | I | J | Faint | Very Light | Ligh |
|---|---|---|---|---|---|-------|------------|------|
|---|---|---|---|---|---|-------|------------|------|



Sample Image Used



© IGI 2020, International Gemological Institute

FD - 10 20





Measuremen