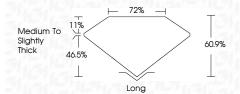

p>1-2</sup>             | VS <sup>1-2</sup>         | SI 1-2               | 11-3     |
|------------------------|--------------------------------|---------------------------|----------------------|----------|
| Internally<br>Flawless | Very Very<br>Slightly Included | Very<br>Slightly Included | Slightly<br>Included | Included |

#### COLOR

| E | F | G | Н | I | J | Faint | Very Light | Ligh |
|---|---|---|---|---|---|-------|------------|------|
|---|---|---|---|---|---|-------|------------|------|



Sample Image Used



© IGI 2020, International Gemological Institute

FD - 10 20





Measurements 8.32 X 5.60 X 3.41 MM

LG630445965

EMERALD CUT

(159) LG630445965

DIAMOND

# **GRADING RESULTS**

April 13, 2024

IGI Report Number

Carat Weight 1.60 CARAT Color Grade Clarity Grade VS 2



#### ADDITIONAL GRADING INFORMATION

Inscription(s)

EXCELLENT Polish **EXCELLENT** Symmetry Fluorescence NONE

Comments: This Laboratory Grown Diamond was created by Chemical Vapor Deposition (CVD) growth process and may include post-growth treatment.





www.igi.org