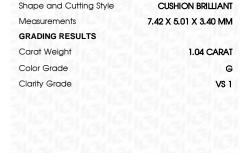

## LABORATORY GROWN DIAMOND REPORT

April 13, 2024

IGI Report Number

LG630446526

Description

LABORATORY GROWN DIAMOND

Shape and Cutting Style

**CUSHION BRILLIANT** 7.42 X 5.01 X 3.40 MM

Measurements **GRADING RESULTS** 

Carat Weight Color Grade

1.04 CARAT G

Clarity Grade

VS 1