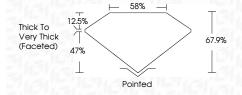

ITY CHARACTERISTICS**





#### **KEY TO SYMBOLS**

Red symbols indicate internal characteristics. Green symbols indicate external characteristics.

#### **GRADING SCALES**

DEFGHIJ

#### CLARITY

| IF                     | VVS <sup>1-2</sup>             | VS <sup>1-2</sup>         | SI 1-2               | 11-3     |
|------------------------|--------------------------------|---------------------------|----------------------|----------|
| Internally<br>Flawless | Very Very<br>Slightly Included | Very<br>Slightly Included | Slightly<br>Included | Included |
| COLOR                  |                                |                           |                      |          |

Faint

Very Light

Light



Sample Image Used



© IGI 2020, International Gemological Institute

FD - 10 20







#### ADDITIONAL GRADING INFORMATION

Inscription(s)

| Polish       | EXCELLEN |
|--------------|----------|
| Symmetry     | EXCELLEN |
| Fluorescence | NON      |

Comments: This Laboratory Grown Diamond was created by Chemical Vapor Deposition (CVD) growth process and may include post-growth treatment.