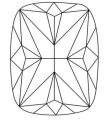

LG630446526

(159) LG630446526

DIAMOND

LABORATORY GROWN

April 13, 2024

Description

IGI Report Number

# INTERNATIONAL **GEMOLOGICAL**

# **ELECTRONIC COPY**

## LABORATORY GROWN DIAMOND REPORT

April 13, 2024

IGI Report Number

LG630446526

Description

LABORATORY GROWN DIAMOND

Shape and Cutting Style

**CUSHION BRILLIANT** 7.42 X 5.01 X 3.40 MM

Measurements **GRADING RESULTS** 

Carat Weight Color Grade

1.04 CARAT G

Clarity Grade

VS 1

#### ADDITIONAL GRADING INFORMATION

Polish **EXCELLENT** 

**EXCELLENT** Symmetry

NONE Fluorescence

Inscription(s) 151 LG630446526

Comments: This Laboratory Grown Diamond was created by Chemical Vapor Deposition (CVD) growth process and may include post-growth treatment.

Type IIa

### **PROPORTIONS**



#### **CLARITY CHARACTERISTICS**





#### **KEY TO SYMBOLS**

Red symbols indicate internal characteristics. Green symbols indicate external characteristics.

#### **GRADING SCALES**

DEFGHIJ

#### CLARITY

| IF                     | VVS <sup>1-2</sup>             | VS <sup>1-2</sup>         | SI 1-2               | 11-3     |
|------------------------|--------------------------------|---------------------------|----------------------|----------|
| Internally<br>Flawless | Very Very<br>Slightly Included | Very<br>Slightly Included | Slightly<br>Included | Included |
| COLOR                  |                                |                           |                      |          |

Faint

Very Light

Light



Sample Image Used



© IGI 2020, International Gemological Institute

FD - 10 20







#### ADDITIONAL GRADING