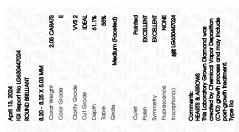

Report verification at igi.org

LG630447024

DIAMOND

LABORATORY GROWN

ROUND BRILLIANT 8.20 - 8.25 X 5.03 MM

April 13, 2024

Description

Measurements

## LABORATORY GROWN DIAMOND REPORT

April 13, 2024

IGI Report Number LG630447024

LABORATORY GROWN Description

DIAMOND

E

Shape and Cutting Style **ROUND BRILLIANT** 

Measurements 8.20 - 8.25 X 5.03 MM

**GRADING RESULTS** 

Carat Weight 2.05 CARATS

Color Grade

Clarity Grade VVS 2

Cut Grade **IDEAL** 

ADDITIONAL GRADING INFORMATION

Polish **EXCELLENT** 

**EXCELLENT** Symmetry

NONE Fluorescence

1/5/1 LG630447024 Inscription(s)

Comments: HEARTS & ARROWS

This Laboratory Grown Diamond was created by

Chemical Vapor Deposition (CVD) growth process and

may include post-growth treatment.

# ADDITIONAL GRADING INFORMATION

| Polish   | EXCELLEN |
|----------|----------|
| Symmetry | EXCELLEN |

Pointed

NONE Fluorescence Inscription(s) (例 LG630447024

Comments: HEARTS & ARROWS

This Laboratory Grown Diamond was created by Chemical Vapor Deposition (CVD) growth process and may include post-growth treatment

Type IIa