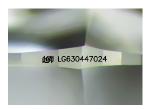

Report verification at igi.org

LG630447024

DIAMOND

LABORATORY GROWN

ROUND BRILLIANT 8.20 - 8.25 X 5.03 MM

April 13, 2024

Description

Measurements

## LABORATORY GROWN DIAMOND REPORT

April 13, 2024

IGI Report Number LG630447024

LABORATORY GROWN Description

DIAMOND

E

Shape and Cutting Style **ROUND BRILLIANT** 

Measurements 8.20 - 8.25 X 5.03 MM

NONE Fluorescence

1/5/1 LG630447024 Inscription(s)

Comments: HEARTS & ARROWS

This Laboratory Grown Diamond was created by

Chemical Vapor Deposition (CVD) growth process and

may include post-growth treatment.

# ADDITIONAL GRADING INFORMATION

| Polish   | EXCELLEN |
|----------|----------|
| Symmetry | EXCELLEN |

Pointed

NONE Fluorescence Inscription(s) (例 LG630447024

Comments: HEARTS & ARROWS

This Laboratory Grown Diamond was created by Chemical Vapor Deposition (CVD) growth process and may include post-growth treatment