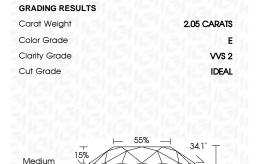

**GRADING RESULTS** 

Carat Weight 2.05 CARATS

Color Grade

Clarity Grade VVS 2

Cut Grade **IDEAL** 

ADDITIONAL GRADING INFORMATION

Polish **EXCELLENT** 

**EXCELLENT** Symmetry

# **PROPORTIONS**

www.igi.org