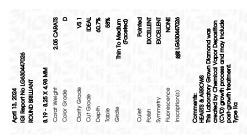

#### LABORATORY GROWN DIAMOND REPORT

April 13, 2024

IGI Report Number LG630447026

LABORATORY GROWN Description

DIAMOND

Shape and Cutting Style

ROUND BRILLIANT

D

Measurements 8.19 - 8.25 X 4.98 MM

# **GRADING RESULTS**

Carat Weight 2.05 CARATS

Color Grade

Clarity Grade VS 1

Cut Grade **IDEAL** 

### ADDITIONAL GRADING INFORMATION

Polish **EXCELLENT** 

**EXCELLENT** Symmetry

NONE Fluorescence

1/5/1 LG630447026 Inscription(s)

Comments: HEARTS & ARROWS

This Laboratory Grown Diamond was created by

Chemical Vapor Deposition (CVD) growth process and

may include post-growth treatment.

Type IIa