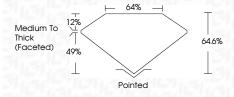

| VS <sup>1-2</sup>         | SI 1-2               | I <sup>1-3</sup> |
|------------------------|--------------------------------|---------------------------|----------------------|------------------|
| Internally<br>Flawless | Very Very<br>Slightly Included | Very<br>Slightly Included | Slightly<br>Included | Included         |
| COLOR                  |                                |                           |                      |                  |

Faint



Sample Image Used



Very Light

Light





FD - 10 20



IGI Report Number LG630449089

LABORATORY GROWN DIAMOND REPORT

Description LABORATORY GROWN DIAMOND

8.23 X 8.23 X 5.32 MM

Shape and Cutting Style SQUARE CUSHION BRILLIANT

**GRADING RESULTS** 

Measurements

3.01 CARATS Carat Weight

Color Grade Clarity Grade VS 1



#### ADDITIONAL GRADING INFORMATION

Polish **EXCELLENT EXCELLENT** Symmetry Fluorescence NONE

(5) LG630449089 Inscription(s) Comments: This Laboratory Grown Diamond was

created by Chemical Vapor Deposition (CVD) growth process and may include post-growth treatment.