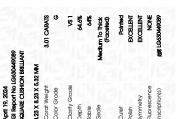

April 19, 2024

IGI Report Number LG630449089

Description

LABORATORY GROWN DIAMOND

8.23 X 8.23 X 5.32 MM

Shape and Cutting Style

SQUARE CUSHION BRILLIANT

Measurements **GRADING RESULTS** 

Carat Weight

3.01 CARATS

Color Grade

G

Clarity Grade

VS 1

## ADDITIONAL GRADING INFORMATION

Polish **EXCELLENT** 

**EXCELLENT** Symmetry

NONE Fluorescence

/函 LG630449089 Inscription(s)

Comments: This Laboratory Grown Diamond was created by Chemical Vapor Deposition (CVD) growth

process and may include post-growth treatment.

Type IIa