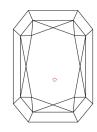

Report verification at igi.org

April 24, 2024

IGI Report Number

# **ELECTRONIC COPY**

# LABORATORY GROWN DIAMOND REPORT

April 24, 2024

IGI Report Number

Description

Shape and Cutting Style CUT CORNERED RECTANGULAR

Measurements

**GRADING RESULTS** 

Carat Weight

Color Grade

Polish

Symmetry

Fluorescence

Comments: This Laboratory Grown Diamond was

Clarity Grade

# ADDITIONAL GRADING INFORMATION

**EXCELLENT** 

LG630449265

DIAMOND

3.03 CARATS

Ε

VS 1

LABORATORY GROWN

MODIFIED BRILLIANT

10.00 X 7.03 X 4.95 MM

**EXCELLENT** 

NONE

1/5/1 LG630449265 Inscription(s)

created by Chemical Vapor Deposition (CVD) growth process and may include post-growth treatment.

Type IIa

# **PROPORTIONS**



#### **CLARITY CHARACTERISTICS**





# **KEY TO SYMBOLS**

Red symbols indicate internal characteristics. Green symbols indicate external characteristics.

# **GRADING SCALES**

DEFGHIJ

# CLARITY

| IF                     | VVS <sup>1-2</sup>             | VS <sup>1-2</sup>         | SI 1-2               | I <sup>1-3</sup> |
|------------------------|--------------------------------|---------------------------|----------------------|------------------|
| Internally<br>Flawless | Very Very<br>Slightly Included | Very<br>Slightly Included | Slightly<br>Included | Included         |
| COLOR                  |                                |                           |                      |                  |

Faint

Very Light



Sample Image Used



© IGI 2020, International Gemological Institute

FD - 10 20

Light