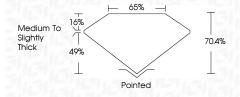

symbols indicate internal characteristics. Green symbols indicate external characteristics.

# **GRADING SCALES**

DEFGHIJ

# CLARITY

| IF                     | VVS <sup>1-2</sup>             | VS <sup>1-2</sup>         | SI 1-2               | I <sup>1-3</sup> |
|------------------------|--------------------------------|---------------------------|----------------------|------------------|
| Internally<br>Flawless | Very Very<br>Slightly Included | Very<br>Slightly Included | Slightly<br>Included | Included         |
| COLOR                  |                                |                           |                      |                  |

Faint

Very Light



Sample Image Used



© IGI 2020, International Gemological Institute

FD - 10 20

Light





LG630449265

(国) LG630449265



#### ADDITIONAL GRADING INFORMATION

Inscription(s)

| Polish       | EXCELLEN |
|--------------|----------|
| Symmetry     | EXCELLEN |
| Fluorescence | NONI     |

Comments: This Laboratory Grown Diamond was created by Chemical Vapor Deposition (CVD) growth process and may include post-growth treatment.