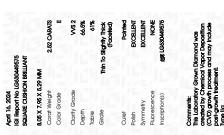

Shape and Cutting Style SQUARE CUSHION BRILLIANT

LG630449575

(国) LG630449575

DIAMOND

LABORATORY GROWN

April 16, 2024

Description

IGI Report Number

### LABORATORY GROWN DIAMOND REPORT

IGI Report Number

Description

Shape and Cutting Style

Measurements **GRADING RESULTS** 

Carat Weight

Color Grade

Clarity Grade

Polish

Symmetry

Fluorescence

Inscription(s)

April 16, 2024

LABORATORY GROWN DIAMOND

SQUARE CUSHION BRILLIANT

8.05 X 7.95 X 5.29 MM

# 2.52 CARATS

LG630449575

VVS 2

# ADDITIONAL GRADING INFORMATION

**EXCELLENT** 

**EXCELLENT** 

NONE

E

/函 LG630449575

Comments: This Laboratory Grown Diamond was created by Chemical Vapor Deposition (CVD) growth process and may include post-growth treatment. Type IIa

## ADDITIONAL GRADING INFORMATION

Inscription(s)

| Polish       | EXCELLENT |
|--------------|-----------|
| Symmetry     | EXCELLENT |
| Fluorescence | NONE      |

Pointed

Comments: This Laboratory Grown Diamond was created by Chemical Vapor Deposition (CVD) growth process and may include post-growth treatment.