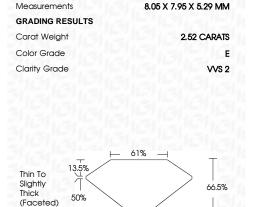

### LABORATORY GROWN DIAMOND REPORT

IGI Report Number

Description

Shape and Cutting Style

Measurements **GRADING RESULTS** 

Carat Weight

Color Grade

Clarity Grade

Polish

Symmetry

Fluorescence

Inscription(s)

April 16, 2024

LABORATORY GROWN DIAMOND

SQUARE CUSHION BRILLIANT

8.05 X 7.95 X 5.29 MM

# 2.52 CARATS

LG630449575

VVS 2

# ADDITIONAL GRADING INFORMATION

**EXCELLENT** 

**EXCELLENT** 

NONE

E

/函 LG630449575

Comments: This Laboratory Grown Diamond was created by Chemical Vapor Deposition (CVD) growth process and may include post-growth treatment. Type IIa