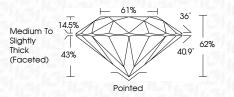

| Very Light | Light    |
|------------------------|----------------------|---------------------------|------------|----------|
| CLARITY                |                      |                           |            |          |
| IF                     | VVS <sup>1 - 2</sup> | VS <sup>1-2</sup>         | SI 1-2     | 1 1-3    |
| Internally<br>Flawless | Very Very            | Very<br>Slightly Included | Slightly   | Included |



© IGI 2020, International Gemological Institute

FD - 10 20





April 29, 2024

IGI Report Number LG630449648

Description LABORATORY GROWN DIAMOND

Shape and Cutting Style ROUND BRILLIANT

Measurements 8.81 - 8.86 X 5.48 MM

**GRADING RESULTS** 

Carat Weight 2.70 CARATS

Color Grade FANCY BROWNISH PINK

Clarity Grade VV\$ 2

Cut Grade EXCELLENT



#### ADDITIONAL GRADING INFORMATION

Polish **EXCELLENT** 

Symmetry **EXCELLENT** 

Fluorescence SLIGHT Inscription(s) (G) LG630449648

Comments: This Laboratory Grown Diamond was created by Chemical Vapor Deposition (CVD) growth

process.

Indications of post-growth treatment.