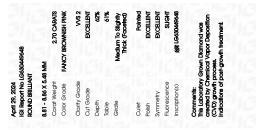

### LABORATORY GROWN DIAMOND REPORT

April 29, 2024

IGI Report Number LG630449648

Description LABORATORY GROWN DIAMOND

Shape and Cutting Style ROUND BRILLIANT

Measurements 8.81 - 8.86 X 5.48 MM

### **GRADING RESULTS**

Carat Weight 2.70 CARATS

Color Grade FANCY BROWNISH PINK

Clarity Grade VV\$ 2

Cut Grade EXCELLENT

### ADDITIONAL GRADING INFORMATION

Polish EXCELLENT

Symmetry **EXCELLENT** 

Fluorescence SLIGHT

Inscription(s) (151) LG630449648

Comments: This Laboratory Grown Diamond was created by Chemical Vapor Deposition (CVD) growth

process.

Indications of post-growth treatment.