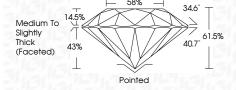

|------------|--------------------|-------------------|----------|------------------|
| Internally | Very Very          | Very              | Slightly | Included         |
| Flawless   | Slightly Included  | Slightly Included | Included |                  |

#### 00105

| COLOR |   |   |   |   |   |   |       |            |       |
|-------|---|---|---|---|---|---|-------|------------|-------|
| D     | E | F | G | Н | ı | J | Faint | Very Light | Light |



Sample Image Used



© IGI 2020, International Gemological Institute

FD - 10 20



April 15, 2024 IGI Report Number LG630449849 Description LABORATORY GROWN DIAMOND Shape and Cutting Style ROUND BRILLIANT 8.70 - 8.73 X 5.36 MM Measurements **GRADING RESULTS** 2.52 CARATS Carat Weight Color Grade Е Clarity Grade VS 2 Cut Grade IDEAL



#### ADDITIONAL GRADING INFORMATION

| Polish   | EXCELLEN |
|----------|----------|
| Symmetry | EXCELLEN |
|          |          |

Fluorescence NONE (159) LG630449849 Inscription(s)

Comments: This Laboratory Grown Diamond was created by Chemical Vapor Deposition (CVD) growth process and may include post-growth treatment.