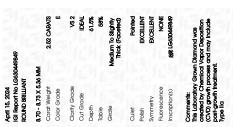

## LABORATORY GROWN DIAMOND REPORT

April 15, 2024

IGI Report Number LG630449849

LABORATORY GROWN Description

DIAMOND

E

Shape and Cutting Style **ROUND BRILLIANT** 

Measurements 8.70 - 8.73 X 5.36 MM

**GRADING RESULTS** 

Carat Weight 2.52 CARATS

Color Grade

Clarity Grade VS 2

Cut Grade **IDEAL** 

ADDITIONAL GRADING INFORMATION

Polish **EXCELLENT** 

**EXCELLENT** Symmetry

NONE Fluorescence

1/5/1 LG630449849 Inscription(s)

Comments: This Laboratory Grown Diamond was created by Chemical Vapor Deposition (CVD) growth process and may include post-growth treatment.

Type IIa

© IGI 2020, International Gemological Institute

FD - 10 20

April 15, 2024 IGI Report Number LG630449849 Description LABORATORY GROWN DIAMOND Shape and Cutting Style ROUND BRILLIANT 8.70 - 8.73 X 5.36 MM Measurements **GRADING RESULTS** 2.52 CARATS Carat Weight Color Grade Е Clarity Grade VS 2 Cut Grade IDEAL

#### ADDITIONAL GRADING INFORMATION

| Polish   | EXCELLEN |
|----------|----------|
| Symmetry | EXCELLEN |
|          |          |

Fluorescence NONE (159) LG630449849 Inscription(s)

Comments: This Laboratory Grown Diamond was created by Chemical Vapor Deposition (CVD) growth process and may include post-growth treatment.