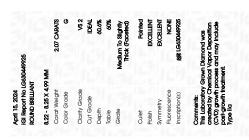

## LABORATORY GROWN DIAMOND REPORT

April 15, 2024

IGI Report Number LG630449925

LABORATORY GROWN Description

DIAMOND

G

Shape and Cutting Style **ROUND BRILLIANT** 

Measurements 8.22 - 8.25 X 4.99 MM

**GRADING RESULTS** 

Carat Weight 2.07 CARATS

Color Grade

Clarity Grade VS 2

Cut Grade **IDEAL** 

ADDITIONAL GRADING INFORMATION

Polish **EXCELLENT** 

**EXCELLENT** Symmetry

NONE Fluorescence

1/5/1 LG630449925 Inscription(s)

Comments: This Laboratory Grown Diamond was created by Chemical Vapor Deposition (CVD) growth process and may include post-growth treatment.

Type IIa

### April 15, 2024 IGI Report Number LG630449925 Description LABORATORY GROWN DIAMOND Shape and Cutting Style ROUND BRILLIANT 8.22 - 8.25 X 4.99 MM Measurements **GRADING RESULTS** 2.07 CARATS Carat Weight Color Grade G Clarity Grade VS 2 Cut Grade IDEAL

### ADDITIONAL GRADING INFORMATION

| POIISN   | EXCELLEN |
|----------|----------|
| Symmetry | EXCELLEN |
|          |          |

Fluorescence NONE (159) LG630449925 Inscription(s)

Comments: This Laboratory Grown Diamond was created by Chemical Vapor Deposition (CVD) growth process and may include post-growth treatment.