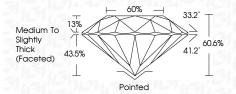

-----------|--------------------|-------------------|----------|------------------|
| Internally | Very Very          | Very              | Slightly | Included         |
| Flawless   | Slightly Included  | Slightly Included | Included |                  |

### 00105

| COLOR |   |   |   |   |   |   |       |            |       |
|-------|---|---|---|---|---|---|-------|------------|-------|
| D     | E | F | G | Н | ı | J | Faint | Very Light | Light |



Sample Image Used



© IGI 2020, International Gemological Institute

FD - 10 20



### April 15, 2024 IGI Report Number LG630449925 Description LABORATORY GROWN DIAMOND Shape and Cutting Style ROUND BRILLIANT 8.22 - 8.25 X 4.99 MM Measurements **GRADING RESULTS** 2.07 CARATS Carat Weight Color Grade G Clarity Grade VS 2 Cut Grade IDEAL



### ADDITIONAL GRADING INFORMATION

| POIISN   | EXCELLEN |
|----------|----------|
| Symmetry | EXCELLEN |
|          |          |

Fluorescence NONE (159) LG630449925 Inscription(s)

Comments: This Laboratory Grown Diamond was created by Chemical Vapor Deposition (CVD) growth process and may include post-growth treatment.