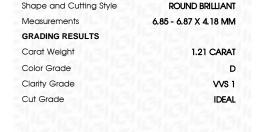

# LABORATORY GROWN DIAMOND REPORT

April 15, 2024

IGI Report Number

LG630450049

Description

Measurements

LABORATORY GROWN DIAMOND

Shape and Cutting Style

ROUND BRILLIANT 6.85 - 6.87 X 4.18 MM

D

**IDEAL** 

**GRADING RESULTS** 

1.21 CARAT Carat Weight

Color Grade

Clarity Grade VVS 1

Cut Grade