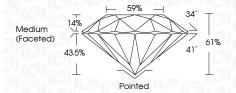

indicate internal characteristics. Green symbols indicate external characteristics.

#### **GRADING SCALES**

#### CLARITY

| IF         | VVS <sup>1-2</sup> | VS <sup>1-2</sup> | SI 1-2      | I <sup>1-3</sup> |
|------------|--------------------|-------------------|-------------|------------------|
| Internally | / Very Very        | Very              | Slightly    | Included         |
| Flawless   | Slightly Included  | Slightly Includ   | ed Included |                  |

## COLOR

| Е | F | G | Н | I | J | Faint | Very Light | Ligh |
|---|---|---|---|---|---|-------|------------|------|
|---|---|---|---|---|---|-------|------------|------|



Sample Image Used



© IGI 2020, International Gemological Institute

FD - 10 20





LG630450049

(国) LG630450049

DIAMOND

LABORATORY GROWN



## ADDITIONAL GRADING INFORMATION

| Polish       | EXCELLEN |
|--------------|----------|
| Symmetry     | EXCELLEN |
| Fluorescence | NONI     |

Comments: As Grown - No indication of post-growth

This Laboratory Grown Diamond was created by High Pressure High Temperature (HPHT) growth process.

Type II

Inscription(s)