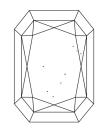

NONE

VS 1

LABORATORY GROWN

MODIFIED BRILLIANT

11.14 X 7.62 X 4.97 MM

Description

Shape and Cutting Style CUT CORNERED RECTANGULAR

Measurements

## **PROPORTIONS**