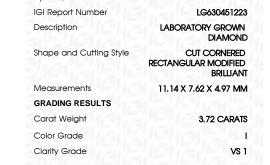

### LABORATORY GROWN DIAMOND REPORT

April 20, 2024

IGI Report Number

LG630451223

DIAMOND

3.72 CARATS

**EXCELLENT EXCELLENT** 

16 LG630451223

NONE

VS 1

LABORATORY GROWN

MODIFIED BRILLIANT

11.14 X 7.62 X 4.97 MM

Description

Shape and Cutting Style CUT CORNERED RECTANGULAR

Measurements

**GRADING RESULTS** 

Carat Weight

Color Grade

Clarity Grade

ADDITIONAL GRADING INFORMATION

created by Chemical Vapor Deposition (CVD) growth

Polish

Symmetry