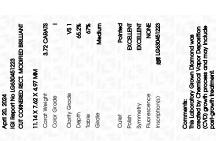

NONE

VS 1

LABORATORY GROWN

MODIFIED BRILLIANT

11.14 X 7.62 X 4.97 MM

Description

Shape and Cutting Style CUT CORNERED RECTANGULAR

Measurements

**GRADING RESULTS** 

Carat Weight

Color Grade

Clarity Grade

ADDITIONAL GRADING INFORMATION

created by Chemical Vapor Deposition (CVD) growth

Polish

Symmetry

Fluorescence

Inscription(s)

Comments: This Laboratory Grown Diamond was

process and may include post-growth treatment. Type IIa

#### ADDITIONAL GRADING INFORMATION

| Polish         | EXCELLENT       |
|----------------|-----------------|
| Symmetry       | EXCELLENT       |
| Fluorescence   | NONE            |
| Inscription(s) | (G) LG630451223 |

Comments: This Laboratory Grown Diamond was created by Chemical Vapor Deposition (CVD) growth process and may include post-growth treatment.