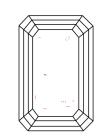

## **PROPORTIONS**

LG630451674

DIAMOND

**EMERALD CUT** 

2.06 CARATS

**EXCELLENT** 

**EXCELLENT** 

/函 LG630451674

NONE

E

VS 2

LABORATORY GROWN

8.74 X 6.03 X 3.99 MM