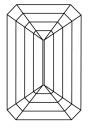

## **CLARITY CHARACTERISTICS**

### **KEY TO SYMBOLS**

Red symbols indicate internal characteristics. Green symbols indicate external characteristics.