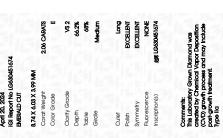

## LABORATORY GROWN DIAMOND REPORT

April 20, 2024

IGI Report Number

Description

Shape and Cutting Style Measurements

**GRADING RESULTS** 

Carat Weight

Color Grade

Clarity Grade

ADDITIONAL GRADING INFORMATION

Comments: This Laboratory Grown Diamond was created by Chemical Vapor Deposition (CVD) growth

Polish

Symmetry

Fluorescence

Inscription(s)

process and may include post-growth treatment. Type IIa

## **PROPORTIONS**

LG630451674

DIAMOND

**EMERALD CUT** 

2.06 CARATS

**EXCELLENT** 

**EXCELLENT** 

/函 LG630451674

NONE

E

VS 2

LABORATORY GROWN

8.74 X 6.03 X 3.99 MM