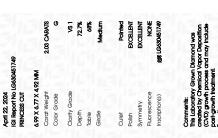

FD - 10 20

ing Style PRINCESS CUT 6.99 X 6.77 X 4.92 MM

LG630451749

(国) LG630451749

DIAMOND

LABORATORY GROWN

**GRADING RESULTS** 

Measurements

April 22, 2024

Carat Weight

Color Grade

Clarity Grade

Clarity Grade

Clarity Grade

Clarity Grade

Clarity Grade

#### ADDITIONAL GRADING INFORMATION

 Polish
 EXCELLENT

 Symmetry
 EXCELLENT

 Fluorescence
 NONE

Comments: This Laboratory Grown Diamond was created by Chemical Vapor Deposition (CVD) growth process and may include post-growth treatment.

Type II

Inscription(s)