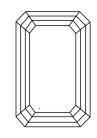

Shape and Cutting Style

### LABORATORY GROWN DIAMOND REPORT

April 19, 2024

IGI Report Number LG630451899

LABORATORY GROWN Description

DIAMOND

G

Shape and Cutting Style **EMERALD CUT** 

Measurements 6.69 X 4.89 X 3.41 MM