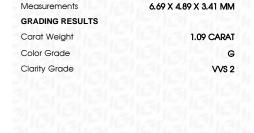

### LABORATORY GROWN DIAMOND REPORT

April 19, 2024

IGI Report Number LG630451899

LABORATORY GROWN Description

DIAMOND

G

Shape and Cutting Style **EMERALD CUT** 

Measurements 6.69 X 4.89 X 3.41 MM

## **GRADING RESULTS**

1.09 CARAT Carat Weight

Color Grade

Clarity Grade VVS 2