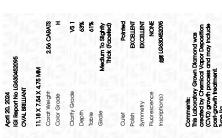

# LABORATORY GROWN DIAMOND REPORT

April 20, 2024

IGI Report Number

Description

Shape and Cutting Style

Measurements

**GRADING RESULTS** 

Color Grade

Clarity Grade

Carat Weight

ADDITIONAL GRADING INFORMATION

created by Chemical Vapor Deposition (CVD) growth

Polish

Symmetry

Fluorescence

Inscription(s)

Comments: This Laboratory Grown Diamond was

process and may include post-growth treatment. Type IIa

## **PROPORTIONS**

LG630452095

DIAMOND **OVAL BRILLIANT** 

2.56 CARATS

VS 1

**EXCELLENT** 

**EXCELLENT** 

131 LG630452095

NONE

LABORATORY GROWN

11.18 X 7.54 X 4.75 MM